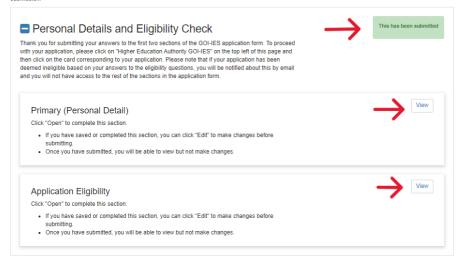

After clicking "Submit", the "Submit" button will change to a "This has been submitted" message. You will still be able to view your answers.