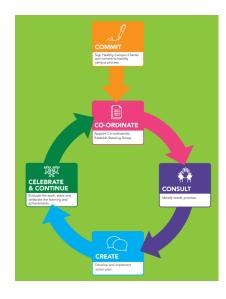

#### 4 Sub-Sections:

- Commit/Co-ordinate
- Consult
- Create
- Celebrate and Continue
- Aligned National Strategies & Supports

## Repository Index Sign Healthy Campus Charter and Commit commit to healthy campus process Repository Video Appoint co-ordinator(s). Establish Steering Group Co-ordinate National Relevant national policies, Strategies Consult Identify needs priorities frameworks and action plans and Supports Celebrate Develop and implement Evaluate the work, share and celebrate Create and action plan the learning and achievements Continue

## Repository Index Sign Healthy Campus Charter and Commit commit to healthy campus process Repository Video Appoint co-ordinator(s). Establish Steering Group Co-ordinate National Relevant national policies, Strategies Identify needs priorities Consult frameworks and action plans and Supports Celebrate Develop and implement Evaluate the work, share and celebrate Create and action plan the learning and achievements Continue