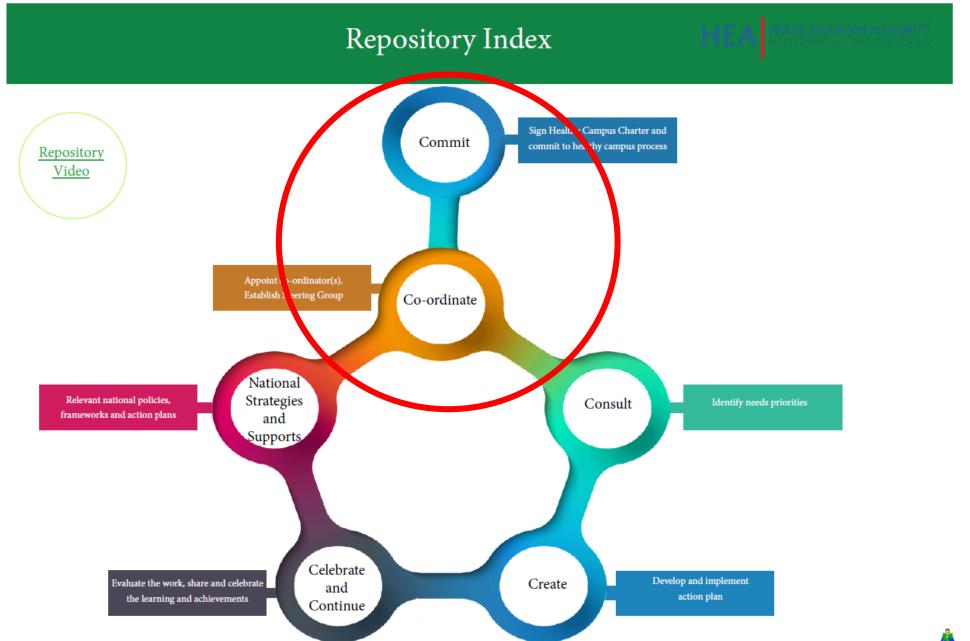

## Repository Index Sign Healthy Campus Charter and Commit commit to healthy campus process Repository Video Appoint co-ordinator(s). Establish Steering Group Co-ordinate National Relevant national policies, Strategies Consult Identify needs priorities frameworks and action plans and Supports Celebrate Develop and implement Evaluate the work, share and celebrate Create and action plan the learning and achievements Continue