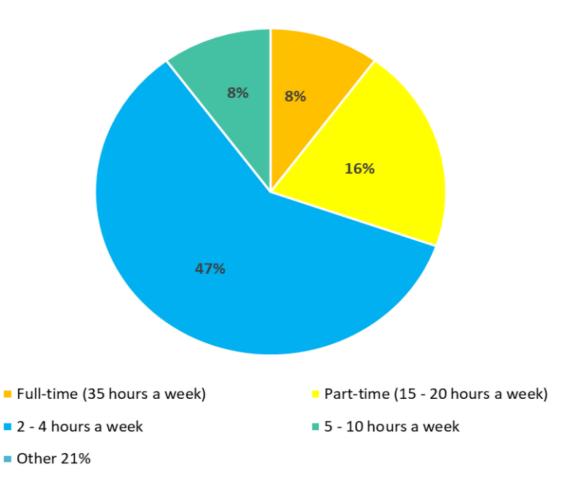

## Healthy Campus Network Survey 2023

How much time do you spend working on healthy campus work within your institution?