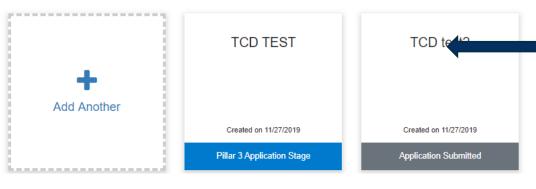

To begin a submission, ensure your profile is completed, then click "+Get Started" on the square Submission Card (will appear below when profile is completed). The Submission Card may also read "+Add Another". Both will bring you to the submission forms. Forms can be edited, saved in draft, or submitted. Return to this page to verify your submission has been made (the application card will be in grey).

Pillar 3 Application Stage

Step 1: Edit and complete your Application (s

Step 2: Return to this page and Submit your applicati

Pillar 3 ApplicationForm

Application Submission

To Submit, click the submit button.

Step 3: Return to the homepage and verify that your application

TCD TEST

Once your application has filled all the required fields a green 'Complete' sign will appear.

Once the button turns green you can submit the application