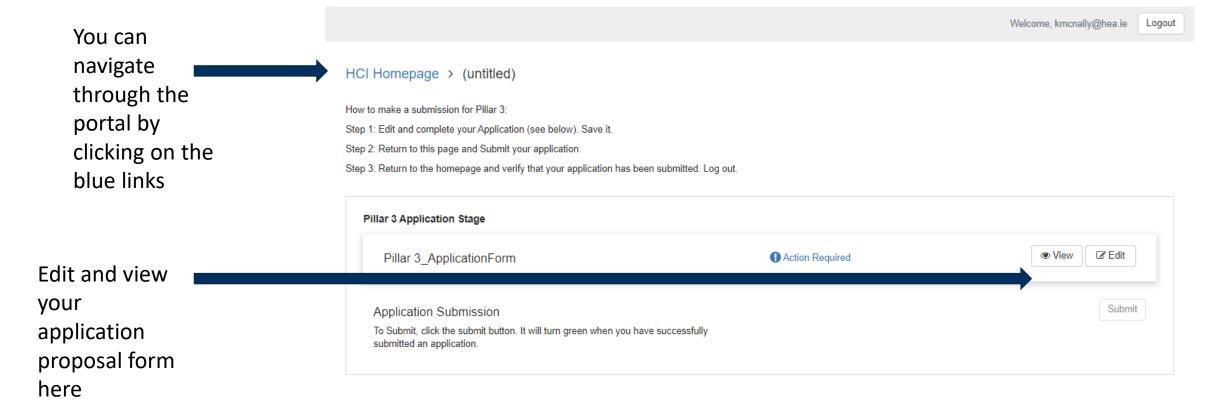

# Submitting a Proposal:

- 1. A proposal consists of one form and its supporting documents.
- 2. You can submit one or more proposal.

Log out at any time.

| Welcome, kmcnally@hea.ie | Logout |  |
|--------------------------|--------|--|
|                          |        |  |

# **HCI** Homepage

Higher education institutions are invited to submit proposals for funding under the Human Capital Initiative (HCI) call Pillar 3 'Innovation and Agility'. A fund of €300m for five years from 2020-2024 has been allocated for the HCI from the surplus in the National Training Fund (NTF), in line with recommendations contained in the independent review of the NTF on the use of the surplus and the development of labour market skills. This is the second call for proposals of the HCI and further calls for funding will be issued under other pillars of the programme.

## Applications for Pillar 3, Innovation and Agility:

Please note: Only one person per HEI may make submissions. Please ensure your HEI has assigned you as the sole coordinator for Pillar 3 applications from your HEI.

To begin a submission, ensure your profile is completed, then click "+Get Started" on the square Submission Card (will appear below when profile is completed). The Submission Card may also read "+Add Another". Both will bring you to the submission forms. Forms can be edited, saved in draft, or submitted. Return to this page to verify your submission has been made (the application card will be in grey).

For more details on the HCI, Pillar 3 and how to make an application please visit the HCI website at www.hea.ie

| Profile | View | ☑ Edit |
|---------|------|--------|
|         |      |        |

Note: If the submission card is grey, it been submitted. If the submission card is blue, it is in draft.

Edit or view profile.

Click 'Get
Started' to
start a
proposal

Fill out the application proposal.