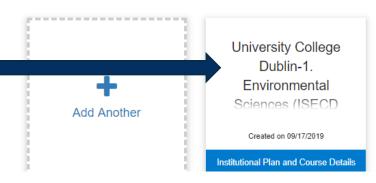

## Applications:

- 1. An application consists of one or more submissions based on an ISCED Area. Each submission consists of. a) An Insitutional Plan for an ISCED area and b) Details of each proposed course in this ISCED Area.
- 2. To begin a submission, ensure your profile in completed, then click "+Get Started" on the square Submission Card (see below). The Submission Card may also read "+Add Another". Both will bring you to the submission forms. Forms can be edited, saved in draft, or submitted. Return to this page to make another submission.

Note: If the submission card is gray, it been submitted. If the submission card is blue, it is in draft.

University College Dublin-1. Environmental Sciences (ISECD) Created on 09/16/2019 Application Submitted