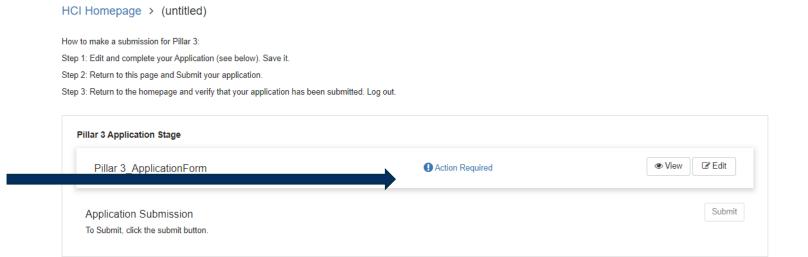

If the application is still in draft a blue action required sign will be visible.

The submit button will be greyed out. Click edit and finish the application.

**HCI** Homepa

How to make a submission for Pi

Pillar 3 Application Stage

Step 1: Edit and complete your Application (s

Step 2: Return to this page and Submit your applicati

Pillar 3 ApplicationForm

Application Submission

To Submit, click the submit button.

Step 3: Return to the homepage and verify that your application

TCD TEST

Once your application has filled all the required fields a green 'Complete' sign will appear.

Once the button turns green you can submit the application

Please note that once you submit your proposal you cannot edit it again.

low). Save it.

Welcome, kmcnally@hea.ie Logout been submitted. Log out. ☑ Edit ○ Complete View Submit

When you submit an application your submission will be acknowledged here and by email within 24 hours.