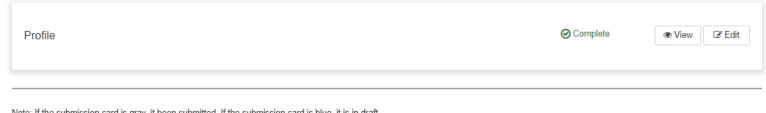

For more details on the HCI, Pillar 3 and how to make an application please visit the HCI website at www.hea.ie

| Profile | View | ☑ Edit |
|---------|------|--------|
|         |      |        |

Note: If the submission card is grey, it been submitted. If the submission card is blue, it is in draft.

For more details on the HCI, Pillar 3 and how to make an application please visit the HCI website at www.hea.ie

Note: If the submission card is grey, it been submitted. If the submission card is blue, it is in draft.