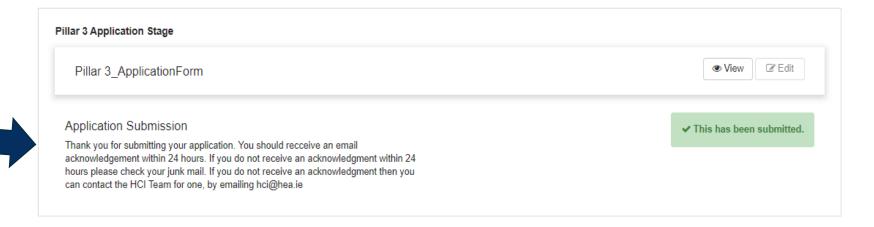

Please note that once you submit your proposal you cannot edit it again.

low). Save it.

Welcome, kmcnally@hea.ie Logout been submitted. Log out. ☑ Edit ○ Complete View Submit

When you submit an application your submission will be acknowledged here and by email within 24 hours.

If an acknowledgement of a proposal is not received within 24 hours, it is the responsibility of the proposer to contact the HEA and advise that the acknowledgment was not received.