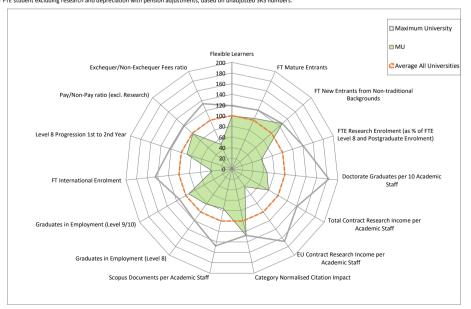

When comparing institutions, the metrics should be interpreted and understood in light of the mission and vision of an institution and in the context of the broader institutional profile because factors such as the disciplinary mix, the levels and modes of study and the characteristics of the student body are all important in understanding the performance of an institution.