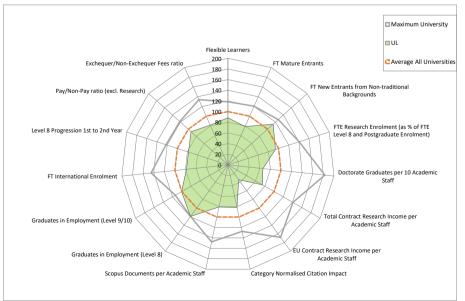

When comparing institutions, the metrics should be interpreted and understood in light of the mission and vision of an institution and in the context of the broader institutional profile because factors such as the disciplinary mix, the levels and modes of study and the characteristics of the student body are all important in understanding the performance of an institution.