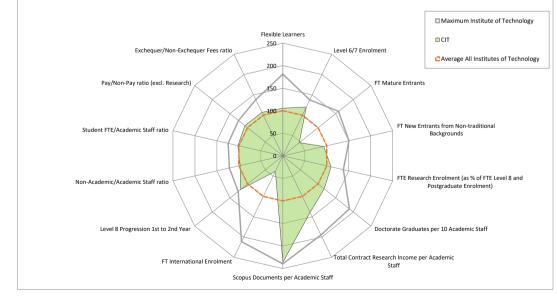

|      |
| Full-time Permanent Academic Staff with Masters or higher qual.   |                | 100% |                                                  |        |      |
| Full-time Permanent Academic Staff with Doctorate qualification   |                | 34%  |                                                  |        |      |
| All Permanent Academic Staff with Masters or higher qualification |                | 100% |                                                  |        |      |
| All Permanent Academic Staff with Doctorate qualification         |                | 32%  |                                                  |        |      |

<sup>1</sup> Total expenditure per FTE student excluding research and depreciation with pension adjustments, based on unadjusted SRS numbers.



# Dublin Institute of Technology



### Dublin Institute of Technology - Profile 2016/17

|                                                                                |                   |                |          | STODEN    | T NUMBERS                                                                    |                   |                       |               |            |
|--------------------------------------------------------------------------------|-------------------|----------------|----------|-----------|------------------------------------------------------------------------------|-------------------|-----------------------|---------------|------------|
|                                                                                | Entrants          | S