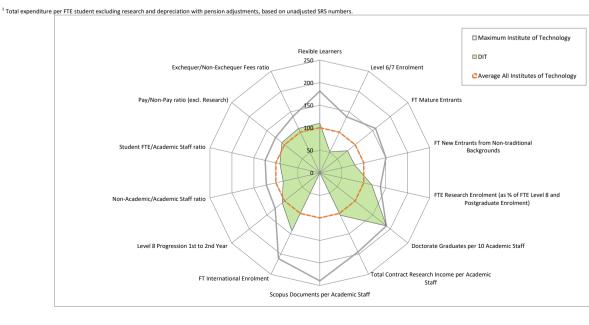

When comparing institutions, the metrics should be interpreted and understood in light of the mission and vision of an institution and in the context of the broader institutional profile because factors such as the disciplinary mix, the levels and modes of study and the characteristics of the student body are all important in understanding the performance of an institution.