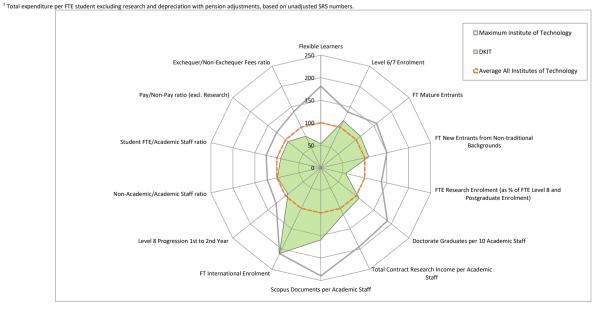

When comparing institutions, the metrics should be interpreted and understood in light of the mission and vision of an institution and in the context of the broader institutional profile because factors such as the disciplinary mix, the levels and modes of study and the characteristics of the student body are all important in understanding the performance of an institution.