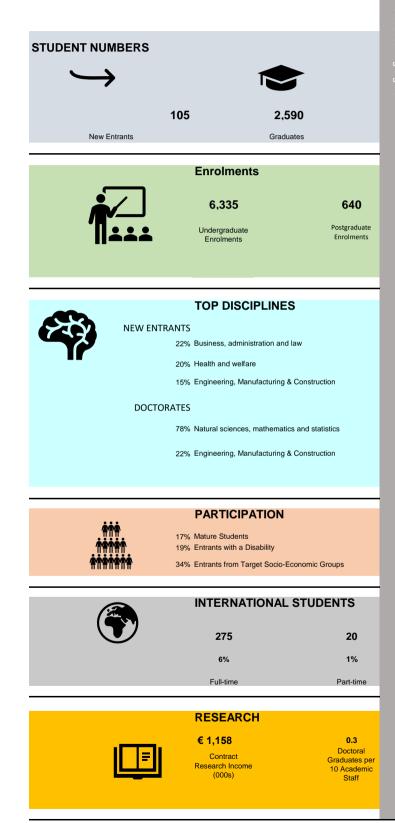

**Overview of Irish Higher Education Sector** 

| Universities                 |                                     |                                                                                         |                                                          |  |  |  |
|------------------------------|-------------------------------------|-----------------------------------------------------------------------------------------|----------------------------------------------------------|--|--|--|
| STUDENT NUMBERS              |                                     |                                                                                         |                                                          |  |  |  |
| $ \rightarrow $              |                                     |                                                                                         |                                                          |  |  |  |
| -                            |                                     |                                                                                         |                                                          |  |  |  |
|                              | 350                                 | 38,835                                                                                  | 5                                                        |  |  |  |
| New Entrants                 |                                     | Graduates                                                                               | _                                                        |  |  |  |
|                              | Enroli                              | nents                                                                                   |                                                          |  |  |  |
| •                            | 94,1                                | 80                                                                                      | 31,100                                                   |  |  |  |
|                              | Undergra                            | aduate                                                                                  | Postgraduate                                             |  |  |  |
|                              | Enrolm                              | ents                                                                                    | Enrolments                                               |  |  |  |
|                              |                                     |                                                                                         |                                                          |  |  |  |
|                              | TOP D                               | SCIPLINES                                                                               |                                                          |  |  |  |
| NEW ENT                      | RANTS                               |                                                                                         |                                                          |  |  |  |
|                              | 28% Arts and h                      |                                                                                         |                                                          |  |  |  |
|                              |                                     | administration and law<br>iences, mathematics ar                                        | ud statistics                                            |  |  |  |
|                              |                                     | iences, mainematics ar                                                                  | IU SIAUSIIUS                                             |  |  |  |
| DOCTC                        |                                     |                                                                                         | 1.1.2.2.                                                 |  |  |  |
|                              |                                     | iences, mathematics ar                                                                  | id statistics                                            |  |  |  |
|                              | 19% Health and                      |                                                                                         |                                                          |  |  |  |
|                              | 14% Social scie                     | ences, journalism and ir                                                                | formation                                                |  |  |  |
|                              | PART                                |                                                                                         |                                                          |  |  |  |
|                              | 7% Mature St                        |                                                                                         |                                                          |  |  |  |
| ੶੶੶੶੶੶੶<br><b>ਜ਼ਜ਼ਜ਼ਜ਼ਜ਼</b> | 12% Entrants w<br>22% Entrants fr   | rith a Disability                                                                       | omic Groups                                              |  |  |  |
|                              |                                     |                                                                                         | _                                                        |  |  |  |
|                              | INTER                               | NATIONAL ST                                                                             | TUDENTS                                                  |  |  |  |
|                              | 16,4                                | 10                                                                                      | 910                                                      |  |  |  |
|                              | 165                                 | 6                                                                                       | 6%                                                       |  |  |  |
|                              | Full-t                              | me                                                                                      | Part-time                                                |  |  |  |
|                              |                                     |                                                                                         |                                                          |  |  |  |
|                              | DECE                                |                                                                                         | _                                                        |  |  |  |
|                              | RESE                                |                                                                                         | 0.2                                                      |  |  |  |
| I <u>LE</u> I                | <b>€ 277,</b><br>Contr              | <b>163</b><br>act                                                                       | <b>0.2</b><br>Doctoral<br>Graduates per                  |  |  |  |
|                              | € 277,                              | 163<br>act<br>Income                                                                    | Doctoral                                                 |  |  |  |
|                              | € 277,<br>Contr<br>Research         | 163<br>act<br>Income                                                                    | Doctoral<br>Graduates per<br>10 Academic                 |  |  |  |
|                              | € 277,<br>Contr<br>Research<br>(000 | <b>163</b><br>act<br>Income<br>s)                                                       | Doctoral<br>Graduates per<br>10 Academic<br>Staff        |  |  |  |
| FIRST DESTIN                 | € 277,<br>Contr<br>Research<br>(000 | 163<br>act<br>Income<br>s)<br>2016 GRADUA                                               | Doctoral<br>Graduates per<br>10 Academic<br>Staff        |  |  |  |
| FIRST DESTIN                 | € 277,<br>Contr<br>Research<br>(000 | 163<br>act<br>Income<br>s)<br>2016 GRADUA<br>% 81%                                      | Doctoral<br>Graduates per<br>10 Academic<br>Staff        |  |  |  |
|                              | € 277,<br>Contr<br>Research<br>(000 | 163<br>act<br>Income<br>s)<br>2016 GRADUA<br>% 81%<br>18 Level 9/10<br>tes in Graduates | Doctoral<br>Graduates per<br>10 Academic<br>Staff<br>TES |  |  |  |