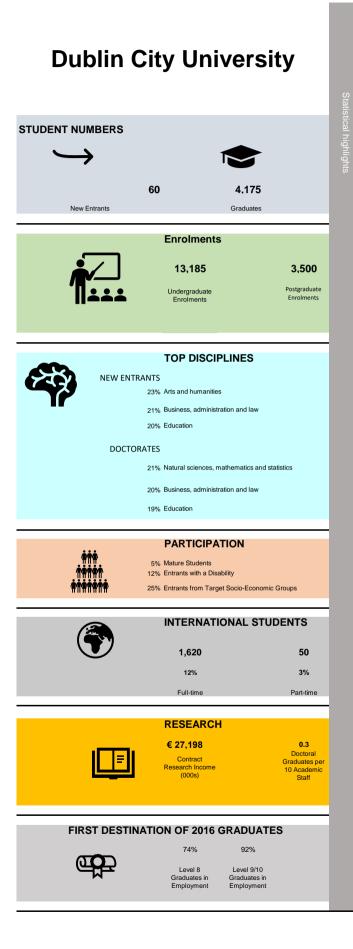

Please note the following:

- This profile reflects the merger of Mater Dei Institute of Education and St. Patrick's College, Drumcondra with Dublin City University. These institutions are no longer reported on separately. The merger should be considered when comparing Dublin City University and University and College sectoral totals with previous years.
- Staff data age and qualification data was not available for IT Tralee. 2015/16 data was used instead<sup>2</sup>.
- Non-progression figures are reported using the standard ISCED categories as opposed to the modified Field of Study categories used in previous profiles and non-progression reports.
- Student and Staff data rounded to nearest 5 in this edition in line with HEA statistical disclosure policy (January 2023 edition)