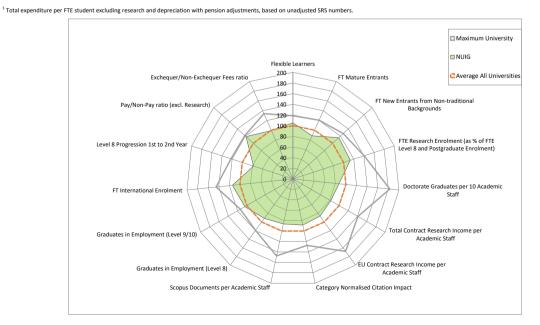

When comparing institutions, the metrics should be interpreted and understood in light of the mission and vision of an institution and in the context of the broader institutional profile because factors such as the disciplinary mix, the levels and modes of study and the characteristics of the student body are all important in understanding the performance of an institution.