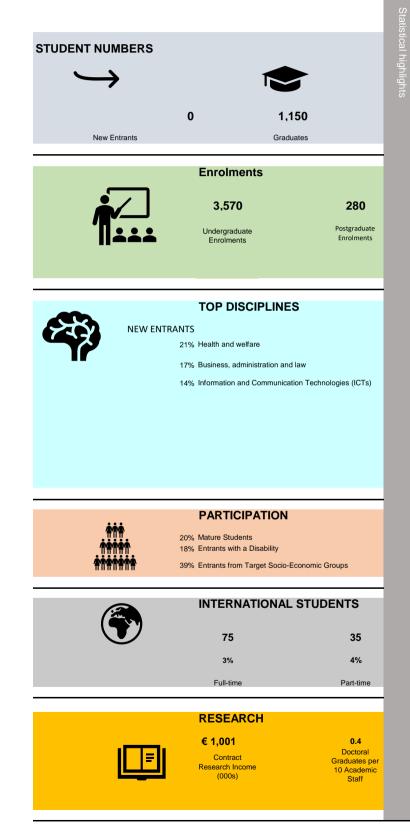

Please note the following:

- This profile reflects the merger of Mater Dei Institute of Education and St. Patrick's College, Drumcondra with Dublin City University. These institutions are no longer reported on separately. The merger should be considered when comparing Dublin City University and University and College sectoral totals with previous years.
- Staff data age and qualification data was not available for IT Tralee. 2015/16 data was used instead<sup>2</sup>.
- Non-progression figures are reported using the standard ISCED categories as opposed to the modified Field of Study categories used in previous profiles and non-progression reports.
- Student and Staff data rounded to nearest 5 in this edition in line with HEA statistical disclosure policy (January 2023 edition)