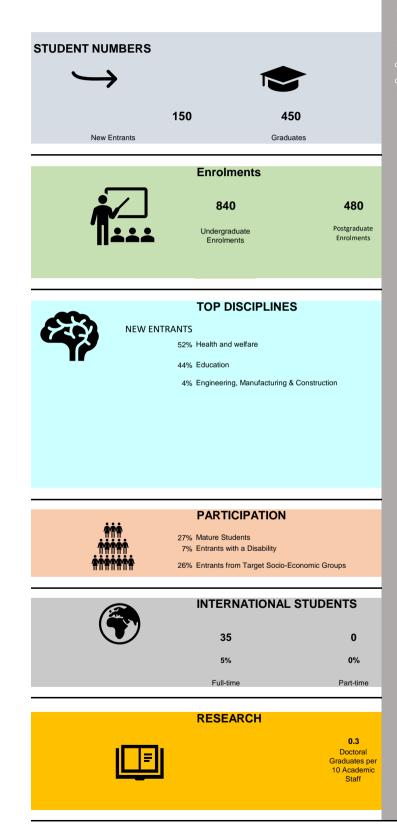

**Overview of Irish Higher Education Sector** 

| Universities                 |                                     |                                                                                         |                                                          |  |  |  |
|------------------------------|-------------------------------------|-----------------------------------------------------------------------------------------|----------------------------------------------------------|--|--|--|
| STUDENT NUMBERS              |                                     |                                                                                         |                                                          |  |  |  |
| $ \rightarrow $              |                                     |                                                                                         |                                                          |  |  |  |
| -                            |                                     |                                                                                         |                                                          |  |  |  |
|                              | 350                                 | 38,835                                                                                  | 5                                                        |  |  |  |
| New Entrants                 |                                     | Graduates                                                                               | _                                                        |  |  |  |
|                              | Enroli                              | nents                                                                                   |                                                          |  |  |  |
| •                            | 94,1                                | 80                                                                                      | 31,100                                                   |  |  |  |
|                              | Undergra                            | aduate                                                                                  | Postgraduate                                             |  |  |  |
|                              | Enrolm                              | ents                                                                                    | Enrolments                                               |  |  |  |
|                              |                                     |                                                                                         |                                                          |  |  |  |
|                              | TOP D                               | SCIPLINES                                                                               |                                                          |  |  |  |
| NEW ENT                      | RANTS                               |                                                                                         |                                                          |  |  |  |
|                              | 28% Arts and h                      |                                                                                         |                                                          |  |  |  |
|                              |                                     | administration and law<br>iences, mathematics ar                                        | ud statistics                                            |  |  |  |
|                              |                                     | iences, mainematics ar                                                                  | IU SIAUSIIUS                                             |  |  |  |
| DOCTC                        |                                     |                                                                                         | 1.1.2.2.                                                 |  |  |  |
|                              |                                     | iences, mathematics ar                                                                  | id statistics                                            |  |  |  |
|                              | 19% Health and                      |                                                                                         |                                                          |  |  |  |
|                              | 14% Social scie                     | ences, journalism and ir                                                                | formation                                                |  |  |  |
|                              | PART                                |                                                                                         |                                                          |  |  |  |
|                              | 7% Mature St                        |                                                                                         |                                                          |  |  |  |
| ੶੶੶੶੶੶੶<br><b>ਜ਼ਜ਼ਜ਼ਜ਼ਜ਼</b> | 12% Entrants w<br>22% Entrants fr   | rith a Disability                                                                       | omic Groups                                              |  |  |  |
|                              |                                     |                                                                                         | _                                                        |  |  |  |
|                              | INTER                               | NATIONAL ST                                                                             | TUDENTS                                                  |  |  |  |
|                              | 16,4                                | 10                                                                                      | 910                                                      |  |  |  |
|                              | 165                                 | 6                                                                                       | 6%                                                       |  |  |  |
|                              | Full-t                              | me                                                                                      | Part-time                                                |  |  |  |
|                              |                                     |                                                                                         |                                                          |  |  |  |
|                              | DECE                                |                                                                                         | _                                                        |  |  |  |
|                              | RESE                                |                                                                                         | 0.2                                                      |  |  |  |
| I <u>LE</u> I                | <b>€ 277,</b><br>Contr              | <b>163</b><br>act                                                                       | <b>0.2</b><br>Doctoral<br>Graduates per                  |  |  |  |
|                              | € 277,                              | 163<br>act<br>Income                                                                    | Doctoral                                                 |  |  |  |
|                              | € 277,<br>Contr<br>Research         | 163<br>act<br>Income                                                                    | Doctoral<br>Graduates per<br>10 Academic                 |  |  |  |
|                              | € 277,<br>Contr<br>Research<br>(000 | <b>163</b><br>act<br>Income<br>s)                                                       | Doctoral<br>Graduates per<br>10 Academic<br>Staff        |  |  |  |
| FIRST DESTIN                 | € 277,<br>Contr<br>Research<br>(000 | 163<br>act<br>Income<br>s)<br>2016 GRADUA                                               | Doctoral<br>Graduates per<br>10 Academic<br>Staff        |  |  |  |
| FIRST DESTIN                 | € 277,<br>Contr<br>Research<br>(000 | 163<br>act<br>Income<br>s)<br>2016 GRADUA<br>% 81%                                      | Doctoral<br>Graduates per<br>10 Academic<br>Staff        |  |  |  |
|                              | € 277,<br>Contr<br>Research<br>(000 | 163<br>act<br>Income<br>s)<br>2016 GRADUA<br>% 81%<br>18 Level 9/10<br>tes in Graduates | Doctoral<br>Graduates per<br>10 Academic<br>Staff<br>TES |  |  |  |