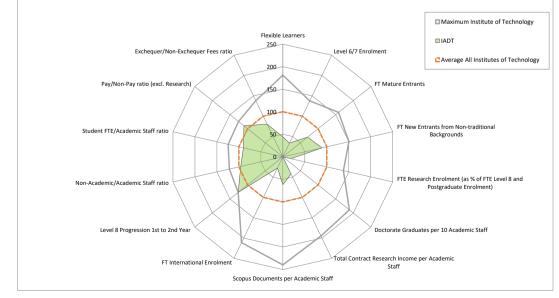

When comparing institutions, the metrics should be interpreted and understood in light of the mission and vision of an institution and in the context of the broader institutional profile because factors such as the disciplinary mix, the levels and modes of study and the characteristics of the student body are all important in understanding the performance of an institution.