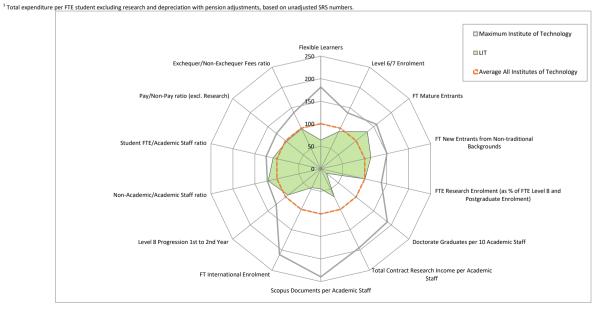

When comparing institutions, the metrics should be interpreted and understood in light of the mission and vision of an institution and in the context of the broader institutional profile because factors such as the disciplinary mix, the levels and modes of study and the characteristics of the student body are all important in understanding the performance of an institution.