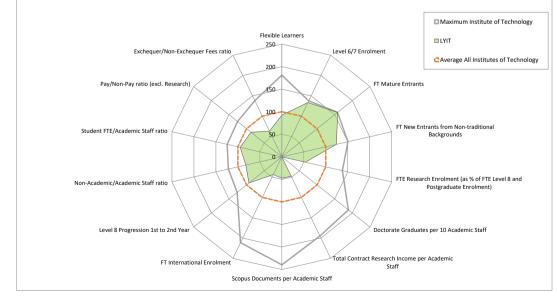

When comparing institutions, the metrics should be interpreted and understood in light of the mission and vision of an institution and in the context of the broader institutional profile because factors such as the disciplinary mix, the levels and modes of study and the characteristics of the student body are all important in understanding the performance of an institution.