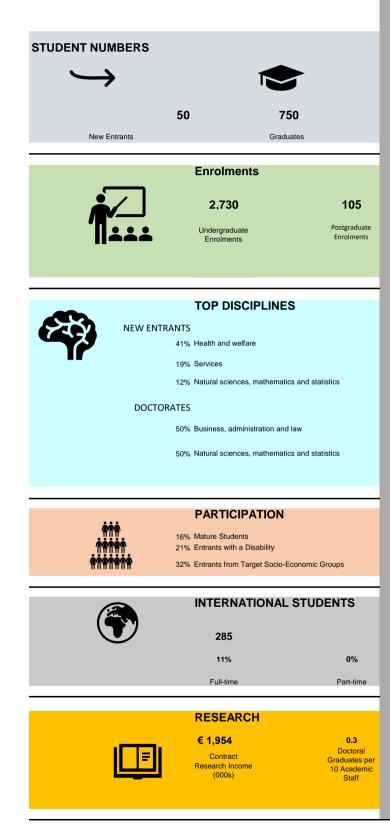

Please note the following:

- This profile reflects the merger of Mater Dei Institute of Education and St. Patrick's College, Drumcondra with Dublin City University. These institutions are no longer reported on separately. The merger should be considered when comparing Dublin City University and University and College sectoral totals with previous years.
- Staff data age and qualification data was not available for IT Tralee. 2015/16 data was used instead<sup>2</sup>.
- Non-progression figures are reported using the standard ISCED categories as opposed to the modified Field of Study categories used in previous profiles and non-progression reports.
- Student and Staff data rounded to nearest 5 in this edition in line with HEA statistical disclosure policy (January 2023 edition)