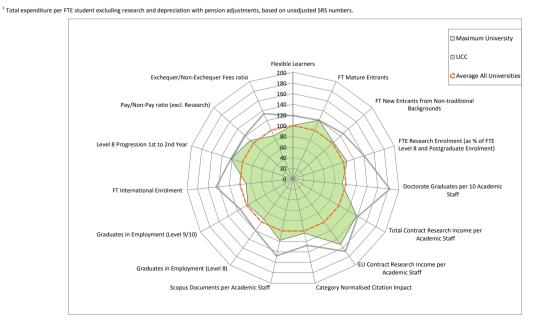

When comparing institutions, the metrics should be interpreted and understood in light of the mission and vision of an institution and in the context of the broader institutional profile because factors such as the disciplinary mix, the levels and modes of study and the characteristics of the student body are all important in understanding the performance of an institution.