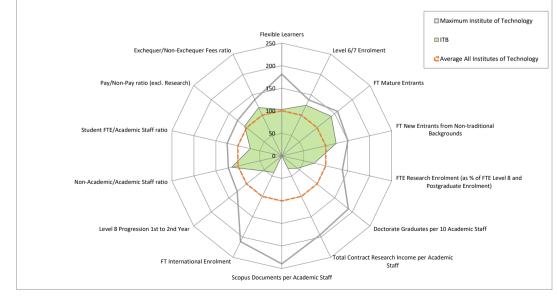

When comparing institutions, the metrics should be interpreted and understood in light of the mission and vision of an institution and in the context of the broader institutional profile because factors such as the disciplinary mix, the levels and modes of study and the characteristics of the student body are all important in understanding the performance of an institution.