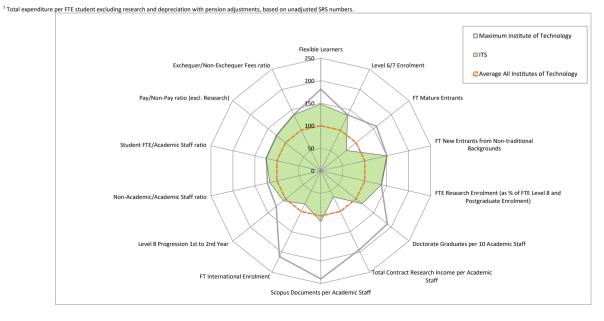

When comparing institutions, the metrics should be interpreted and understood in light of the mission and vision of an institution and in the context of the broader institutional profile because factors such as the disciplinary mix, the levels and modes of study and the characteristics of the student body are all important in understanding the performance of an institution.