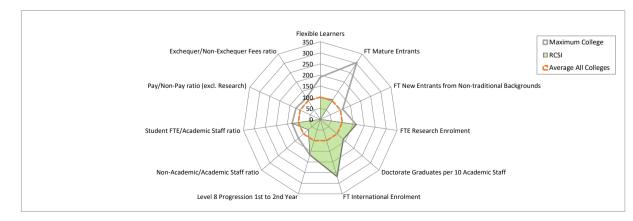

When comparing institutions, the metrics should be interpreted and understood in light of the mission and vision of an institution and in the context of the broader institutional profile because factors such as the disciplinary mix, the levels and modes of study and the characteristics of the student body are all important in understanding the performance of an institution.