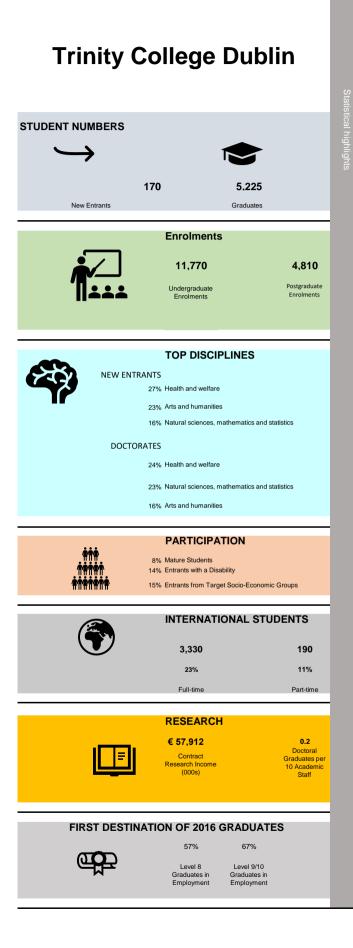

**Overview of Irish Higher Education Sector** 

| Universities                 |                                     |                                                                                         |                                                          |  |  |  |
|------------------------------|-------------------------------------|-----------------------------------------------------------------------------------------|----------------------------------------------------------|--|--|--|
| STUDENT NUMBERS              |                                     |                                                                                         |                                                          |  |  |  |
| $ \rightarrow $              |                                     |                                                                                         |                                                          |  |  |  |
| -                            |                                     |                                                                                         |                                                          |  |  |  |
|                              | 350                                 | 38,835                                                                                  | 5                                                        |  |  |  |
| New Entrants                 |                                     | Graduates                                                                               | _                                                        |  |  |  |
|                              | Enroli                              | nents                                                                                   |                                                          |  |  |  |
| •                            | 94,1                                | 80                                                                                      | 31,100                                                   |  |  |  |
|                              | Undergra                            | aduate                                                                                  | Postgraduate                                             |  |  |  |
|                              | Enrolm                              | ents                                                                                    | Enrolments                                               |  |  |  |
|                              |                                     |                                                                                         |                                                          |  |  |  |
|                              | TOP D                               | SCIPLINES                                                                               |                                                          |  |  |  |
| NEW ENT                      | RANTS                               |                                                                                         |                                                          |  |  |  |
|                              | 28% Arts and h                      |                                                                                         |                                                          |  |  |  |
|                              |                                     | administration and law<br>iences, mathematics ar                                        | ud statistics                                            |  |  |  |
|                              |                                     | iences, mainematics ar                                                                  | IU SIAUSIIUS                                             |  |  |  |
| DOCTC                        |                                     |                                                                                         | 1.1.2.2.                                                 |  |  |  |
|                              |                                     | iences, mathematics ar                                                                  | id statistics                                            |  |  |  |
|                              | 19% Health and                      |                                                                                         |                                                          |  |  |  |
|                              | 14% Social scie                     | ences, journalism and ir                                                                | formation                                                |  |  |  |
|                              | PART                                |                                                                                         |                                                          |  |  |  |
|                              | 7% Mature St                        |                                                                                         |                                                          |  |  |  |
| ੶੶੶੶੶੶੶<br><b>ਜ਼ਜ਼ਜ਼ਜ਼ਜ਼</b> | 12% Entrants w<br>22% Entrants fr   | rith a Disability                                                                       | omic Groups                                              |  |  |  |
|                              |                                     |                                                                                         | _                                                        |  |  |  |
|                              | INTER                               | NATIONAL ST                                                                             | TUDENTS                                                  |  |  |  |
|                              | 16,4                                | 10                                                                                      | 910                                                      |  |  |  |
|                              | 165                                 | 6                                                                                       | 6%                                                       |  |  |  |
|                              | Full-t                              | me                                                                                      | Part-time                                                |  |  |  |
|                              |                                     |                                                                                         |                                                          |  |  |  |
|                              | DECE                                |                                                                                         | _                                                        |  |  |  |
|                              | RESE                                |                                                                                         | 0.2                                                      |  |  |  |
| I <u>LE</u> I                | <b>€ 277,</b><br>Contr              | <b>163</b><br>act                                                                       | <b>0.2</b><br>Doctoral<br>Graduates per                  |  |  |  |
|                              | € 277,                              | 163<br>act<br>Income                                                                    | Doctoral                                                 |  |  |  |
|                              | € 277,<br>Contr<br>Research         | 163<br>act<br>Income                                                                    | Doctoral<br>Graduates per<br>10 Academic                 |  |  |  |
|                              | € 277,<br>Contr<br>Research<br>(000 | <b>163</b><br>act<br>Income<br>s)                                                       | Doctoral<br>Graduates per<br>10 Academic<br>Staff        |  |  |  |
| FIRST DESTIN                 | € 277,<br>Contr<br>Research<br>(000 | 163<br>act<br>Income<br>s)<br>2016 GRADUA                                               | Doctoral<br>Graduates per<br>10 Academic<br>Staff        |  |  |  |
| FIRST DESTIN                 | € 277,<br>Contr<br>Research<br>(000 | 163<br>act<br>Income<br>s)<br>2016 GRADUA<br>% 81%                                      | Doctoral<br>Graduates per<br>10 Academic<br>Staff        |  |  |  |
|                              | € 277,<br>Contr<br>Research<br>(000 | 163<br>act<br>Income<br>s)<br>2016 GRADUA<br>% 81%<br>18 Level 9/10<br>tes in Graduates | Doctoral<br>Graduates per<br>10 Academic<br>Staff<br>TES |  |  |  |