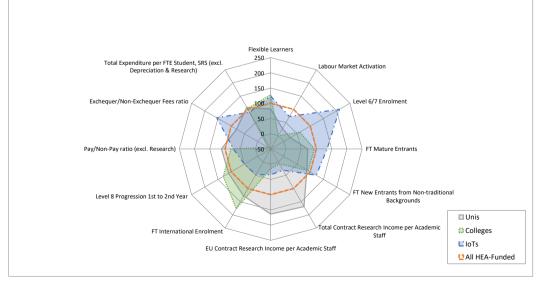

When comparing institutions, the metrics should be interpreted and understood in light of the mission and vision of an institution and in the context of the broader institutional profile because factors such as the disciplinary mix, the levels and modes of study and the characteristics of the student body are all important in understanding the performance of an institution.