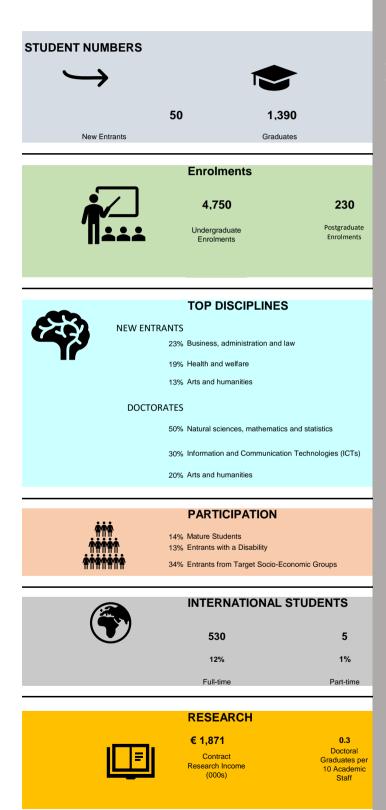

**Overview of Irish Higher Education Sector** 

| Universities                 |                                     |                                                                                         |                                                          |  |  |  |
|------------------------------|-------------------------------------|-----------------------------------------------------------------------------------------|----------------------------------------------------------|--|--|--|
| STUDENT NUMBERS              |                                     |                                                                                         |                                                          |  |  |  |
| $ \rightarrow $              |                                     |                                                                                         |                                                          |  |  |  |
| -                            |                                     |                                                                                         |                                                          |  |  |  |
|                              | 350                                 | 38,835                                                                                  | 5                                                        |  |  |  |
| New Entrants                 |                                     | Graduates                                                                               | _                                                        |  |  |  |
|                              | Enroli                              | nents                                                                                   |                                                          |  |  |  |
| •                            | 94,1                                | 80                                                                                      | 31,100                                                   |  |  |  |
|                              | Undergra                            | aduate                                                                                  | Postgraduate                                             |  |  |  |
|                              | Enrolm                              | ents                                                                                    | Enrolments                                               |  |  |  |
|                              |                                     |                                                                                         |                                                          |  |  |  |
|                              | TOP D                               | SCIPLINES                                                                               |                                                          |  |  |  |
| NEW ENT                      | RANTS                               |                                                                                         |                                                          |  |  |  |
|                              | 28% Arts and h                      |                                                                                         |                                                          |  |  |  |
|                              |                                     | administration and law<br>iences, mathematics ar                                        | ud statistics                                            |  |  |  |
|                              |                                     | iences, mainematics ar                                                                  | IU SIAUSIIUS                                             |  |  |  |
| DOCTC                        |                                     |                                                                                         | 1.1.2.2.                                                 |  |  |  |
|                              |                                     | iences, mathematics ar                                                                  | id statistics                                            |  |  |  |
|                              | 19% Health and                      |                                                                                         |                                                          |  |  |  |
|                              | 14% Social scie                     | ences, journalism and ir                                                                | formation                                                |  |  |  |
|                              | PART                                |                                                                                         |                                                          |  |  |  |
|                              | 7% Mature St                        |                                                                                         |                                                          |  |  |  |
| ੶੶੶੶੶੶੶<br><b>ਜ਼ਜ਼ਜ਼ਜ਼ਜ਼</b> | 12% Entrants w<br>22% Entrants fr   | rith a Disability                                                                       | omic Groups                                              |  |  |  |
|                              |                                     |                                                                                         | _                                                        |  |  |  |
|                              | INTER                               | NATIONAL ST                                                                             | TUDENTS                                                  |  |  |  |
|                              | 16,4                                | 10                                                                                      | 910                                                      |  |  |  |
|                              | 165                                 | 6                                                                                       | 6%                                                       |  |  |  |
|                              | Full-t                              | me                                                                                      | Part-time                                                |  |  |  |
|                              |                                     |                                                                                         |                                                          |  |  |  |
|                              | DECE                                |                                                                                         | _                                                        |  |  |  |
|                              | RESE                                |                                                                                         | 0.2                                                      |  |  |  |
| I <u>LE</u> I                | <b>€ 277,</b><br>Contr              | <b>163</b><br>act                                                                       | <b>0.2</b><br>Doctoral<br>Graduates per                  |  |  |  |
|                              | € 277,                              | 163<br>act<br>Income                                                                    | Doctoral                                                 |  |  |  |
|                              | € 277,<br>Contr<br>Research         | 163<br>act<br>Income                                                                    | Doctoral<br>Graduates per<br>10 Academic                 |  |  |  |
|                              | € 277,<br>Contr<br>Research<br>(000 | <b>163</b><br>act<br>Income<br>s)                                                       | Doctoral<br>Graduates per<br>10 Academic<br>Staff        |  |  |  |
| FIRST DESTIN                 | € 277,<br>Contr<br>Research<br>(000 | 163<br>act<br>Income<br>s)<br>2016 GRADUA                                               | Doctoral<br>Graduates per<br>10 Academic<br>Staff        |  |  |  |
| FIRST DESTIN                 | € 277,<br>Contr<br>Research<br>(000 | 163<br>act<br>Income<br>s)<br>2016 GRADUA<br>% 81%                                      | Doctoral<br>Graduates per<br>10 Academic<br>Staff        |  |  |  |
|                              | € 277,<br>Contr<br>Research<br>(000 | 163<br>act<br>Income<br>s)<br>2016 GRADUA<br>% 81%<br>18 Level 9/10<br>tes in Graduates | Doctoral<br>Graduates per<br>10 Academic<br>Staff<br>TES |  |  |  |