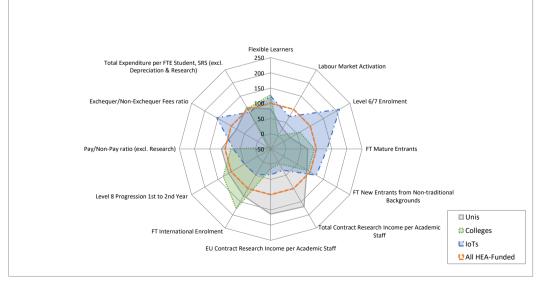

l. Research)   | 3.6     |      |
| Staff Qualifications (Proportion of)                              |       | %    |                                                  |         |      |
| Full-time Permanent Academic Staff with Masters or higher qual.   |       | 90%  |                                                  |         |      |
| Full-time Permanent Academic Staff with Doctorate qualification   |       | 32%  |                                                  |         |      |
| All Permanent Academic Staff with Masters or higher qualification |       | 82%  |                                                  |         |      |
| All Permanent Academic Staff with Doctorate qualification         |       | 31%  |                                                  |         |      |



### All HEA-Funded Institutions



### All HEA-Funded Institutions - Profile 2016/17

|