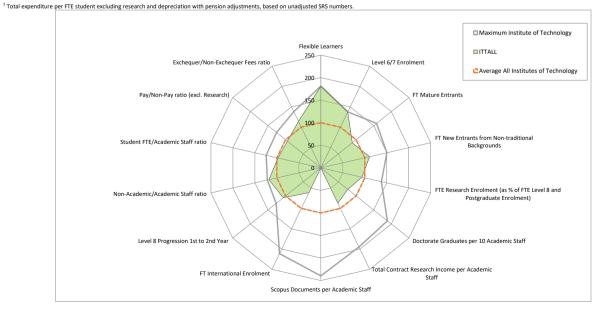

When comparing institutions, the metrics should be interpreted and understood in light of the mission and vision of an institution and in the context of the broader institutional profile because factors such as the disciplinary mix, the levels and modes of study and the characteristics of the student body are all important in understanding the performance of an institution.