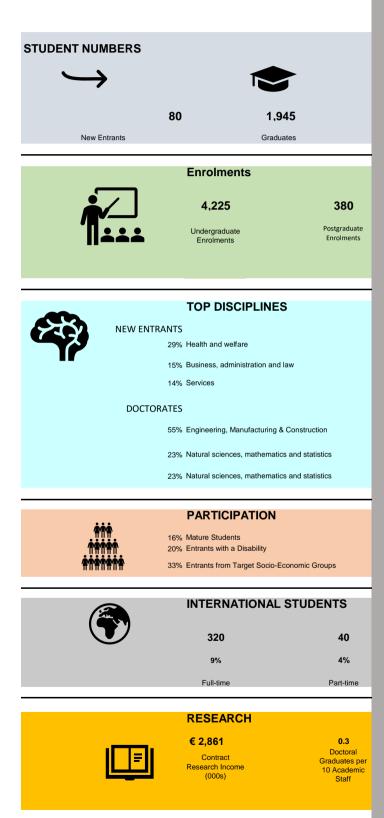

**Overview of Irish Higher Education Sector** 

| Universities                 |                                     |                                                                                         |                                                          |  |  |  |
|------------------------------|-------------------------------------|-----------------------------------------------------------------------------------------|----------------------------------------------------------|--|--|--|
| STUDENT NUMBERS              |                                     |                                                                                         |                                                          |  |  |  |
| $ \rightarrow $              |                                     |                                                                                         |                                                          |  |  |  |
| -                            |                                     |                                                                                         |                                                          |  |  |  |
|                              | 350                                 | 38,835                                                                                  | 5                                                        |  |  |  |
| New Entrants                 |                                     | Graduates                                                                               | _                                                        |  |  |  |
|                              | Enroli                              | nents                                                                                   |                                                          |  |  |  |
| •                            | 94,1                                | 80                                                                                      | 31,100                                                   |  |  |  |
|                              | Undergra                            | aduate                                                                                  | Postgraduate                                             |  |  |  |
|                              | Enrolm                              | ents                                                                                    | Enrolments                                               |  |  |  |
|                              |                                     |                                                                                         |                                                          |  |  |  |
|                              | TOP D                               | SCIPLINES                                                                               |                                                          |  |  |  |
| NEW ENT                      | RANTS                               |                                                                                         |                                                          |  |  |  |
|                              | 28% Arts and h                      |                                                                                         |                                                          |  |  |  |
|                              |                                     | administration and law<br>iences, mathematics ar                                        | ud statistics                                            |  |  |  |
|                              |                                     | iences, mainematics ar                                                                  | IU SIAUSIIUS                                             |  |  |  |
| DOCTC                        |                                     |                                                                                         | 1.1.2.2.                                                 |  |  |  |
|                              |                                     | iences, mathematics ar                                                                  | id statistics                                            |  |  |  |
|                              | 19% Health and                      |                                                                                         |                                                          |  |  |  |
|                              | 14% Social scie                     | ences, journalism and ir                                                                | formation                                                |  |  |  |
|                              | PART                                |                                                                                         |                                                          |  |  |  |
|                              | 7% Mature St                        |                                                                                         |                                                          |  |  |  |
| ੶੶੶੶੶੶੶<br><b>ਜ਼ਜ਼ਜ਼ਜ਼ਜ਼</b> | 12% Entrants w<br>22% Entrants fr   | rith a Disability                                                                       | omic Groups                                              |  |  |  |
|                              |                                     |                                                                                         | _                                                        |  |  |  |
|                              | INTER                               | NATIONAL ST                                                                             | TUDENTS                                                  |  |  |  |
|                              | 16,4                                | 10                                                                                      | 910                                                      |  |  |  |
|                              | 165                                 | 6                                                                                       | 6%                                                       |  |  |  |
|                              | Full-t                              | me                                                                                      | Part-time                                                |  |  |  |
|                              |                                     |                                                                                         |                                                          |  |  |  |
|                              | DECE                                |                                                                                         | _                                                        |  |  |  |
|                              | RESE                                |                                                                                         | 0.2                                                      |  |  |  |
| I <u>LE</u> I                | <b>€ 277,</b><br>Contr              | <b>163</b><br>act                                                                       | <b>0.2</b><br>Doctoral<br>Graduates per                  |  |  |  |
|                              | € 277,                              | 163<br>act<br>Income                                                                    | Doctoral                                                 |  |  |  |
|                              | € 277,<br>Contr<br>Research         | 163<br>act<br>Income                                                                    | Doctoral<br>Graduates per<br>10 Academic                 |  |  |  |
|                              | € 277,<br>Contr<br>Research<br>(000 | <b>163</b><br>act<br>Income<br>s)                                                       | Doctoral<br>Graduates per<br>10 Academic<br>Staff        |  |  |  |
| FIRST DESTIN                 | € 277,<br>Contr<br>Research<br>(000 | 163<br>act<br>Income<br>s)<br>2016 GRADUA                                               | Doctoral<br>Graduates per<br>10 Academic<br>Staff        |  |  |  |
| FIRST DESTIN                 | € 277,<br>Contr<br>Research<br>(000 | 163<br>act<br>Income<br>s)<br>2016 GRADUA<br>% 81%                                      | Doctoral<br>Graduates per<br>10 Academic<br>Staff        |  |  |  |
|                              | € 277,<br>Contr<br>Research<br>(000 | 163<br>act<br>Income<br>s)<br>2016 GRADUA<br>% 81%<br>18 Level 9/10<br>tes in Graduates | Doctoral<br>Graduates per<br>10 Academic<br>Staff<br>TES |  |  |  |