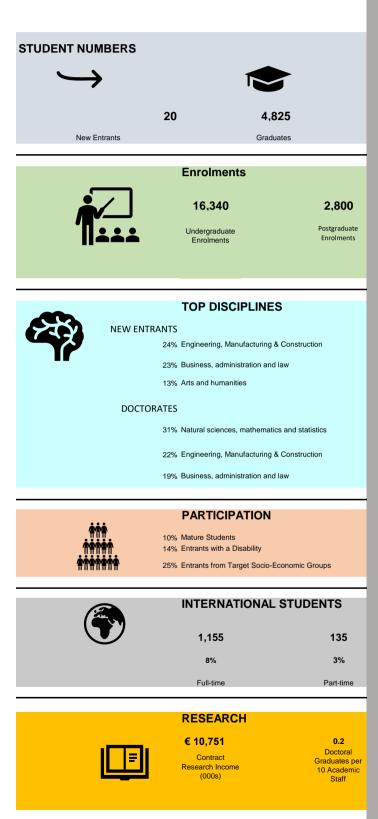

**Overview of Irish Higher Education Sector** 

| Universities                 |                                     |                                                                                         |                                                          |  |  |  |
|------------------------------|-------------------------------------|-----------------------------------------------------------------------------------------|----------------------------------------------------------|--|--|--|
| STUDENT NUMBERS              |                                     |                                                                                         |                                                          |  |  |  |
| $ \rightarrow $              |                                     |                                                                                         |                                                          |  |  |  |
| -                            |                                     |                                                                                         |                                                          |  |  |  |
|                              | 350                                 | 38,835                                                                                  | 5                                                        |  |  |  |
| New Entrants                 |                                     | Graduates                                                                               | _                                                        |  |  |  |
|                              | Enroli                              | nents                                                                                   |                                                          |  |  |  |
| •                            | 94,1                                | 80                                                                                      | 31,100                                                   |  |  |  |
|                              | Undergra                            | aduate                                                                                  | Postgraduate                                             |  |  |  |
|                              | Enrolm                              | ents                                                                                    | Enrolments                                               |  |  |  |
|                              |                                     |                                                                                         |                                                          |  |  |  |
|                              | TOP D                               | SCIPLINES                                                                               |                                                          |  |  |  |
| NEW ENT                      | RANTS                               |                                                                                         |                                                          |  |  |  |
|                              | 28% Arts and h                      |                                                                                         |                                                          |  |  |  |
|                              |                                     | administration and law<br>iences, mathematics ar                                        | ud statistics                                            |  |  |  |
|                              |                                     | iences, mainematics ar                                                                  | IU SIAUSIIUS                                             |  |  |  |
| DOCTC                        |                                     |                                                                                         | 1.1.2.2.                                                 |  |  |  |
|                              |                                     | iences, mathematics ar                                                                  | id statistics                                            |  |  |  |
|                              | 19% Health and                      |                                                                                         |                                                          |  |  |  |
|                              | 14% Social scie                     | ences, journalism and ir                                                                | formation                                                |  |  |  |
|                              | PART                                |                                                                                         |                                                          |  |  |  |
|                              | 7% Mature St                        |                                                                                         |                                                          |  |  |  |
| ੶੶੶੶੶੶੶<br><b>ਜ਼ਜ਼ਜ਼ਜ਼ਜ਼</b> | 12% Entrants w<br>22% Entrants fr   | rith a Disability                                                                       | omic Groups                                              |  |  |  |
|                              |                                     |                                                                                         | _                                                        |  |  |  |
|                              | INTER                               | NATIONAL ST                                                                             | TUDENTS                                                  |  |  |  |
|                              | 16,4                                | 10                                                                                      | 910                                                      |  |  |  |
|                              | 165                                 | 6                                                                                       | 6%                                                       |  |  |  |
|                              | Full-t                              | me                                                                                      | Part-time                                                |  |  |  |
|                              |                                     |                                                                                         |                                                          |  |  |  |
|                              | DECE                                |                                                                                         | _                                                        |  |  |  |
|                              | RESE                                |                                                                                         | 0.2                                                      |  |  |  |
| I <u>LE</u> I                | <b>€ 277,</b><br>Contr              | <b>163</b><br>act                                                                       | <b>0.2</b><br>Doctoral<br>Graduates per                  |  |  |  |
|                              | € 277,                              | 163<br>act<br>Income                                                                    | Doctoral                                                 |  |  |  |
|                              | € 277,<br>Contr<br>Research         | 163<br>act<br>Income                                                                    | Doctoral<br>Graduates per<br>10 Academic                 |  |  |  |
|                              | € 277,<br>Contr<br>Research<br>(000 | <b>163</b><br>act<br>Income<br>s)                                                       | Doctoral<br>Graduates per<br>10 Academic<br>Staff        |  |  |  |
| FIRST DESTIN                 | € 277,<br>Contr<br>Research<br>(000 | 163<br>act<br>Income<br>s)<br>2016 GRADUA                                               | Doctoral<br>Graduates per<br>10 Academic<br>Staff        |  |  |  |
| FIRST DESTIN                 | € 277,<br>Contr<br>Research<br>(000 | 163<br>act<br>Income<br>s)<br>2016 GRADUA<br>% 81%                                      | Doctoral<br>Graduates per<br>10 Academic<br>Staff        |  |  |  |
|                              | € 277,<br>Contr<br>Research<br>(000 | 163<br>act<br>Income<br>s)<br>2016 GRADUA<br>% 81%<br>18 Level 9/10<br>tes in Graduates | Doctoral<br>Graduates per<br>10 Academic<br>Staff<br>TES |  |  |  |