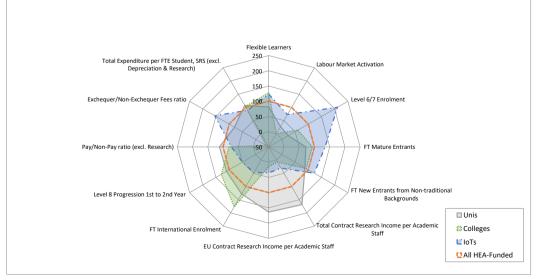

2.5       |      |
| Staff Qualifications (Proportion of)                              |        | %    |                                                  |           |      |
| Full-time Permanent Academic Staff with Masters or higher qual.   |        | 93%  |                                                  |           |      |
| Full-time Permanent Academic Staff with Doctorate qualification   |        | 79%  |                                                  |           |      |
| All Permanent Academic Staff with Masters or higher qualification |        | 93%  |                                                  |           |      |
| All Permanent Academic Staff with Doctorate qualification         |        | 76%  |                                                  |           |      |



Colleges STUDENT NUMBERS → 155 3,855 New Entrants Graduates Enrolments 8,300 2,345 Postgraduate Enrolments Undergraduate Enrolments TOP DISCIPLINES NEW ENTRANTS 43% Education 31% Arts and humanities 25% Health and welfare DOCTORATES 61% Health and welfare 21% Arts and humanities 13% Education PARTICIPATION 9% Mature Students 8% Entrants with a Disability 24% Entrants from Target Socio-Economic Groups INTERNATIONAL STUDENTS 1,710 25 22% 2% Full-time Part-time RESEARCH **0.2** Doctoral Graduates per 10 Academic Staff € 1,007 Contract Research Income (000s)

### Colleges - Profile 2016/17

|                                        |                  |                |        | STUDEN   | T NUMBERS                                    |                   |                     |               |