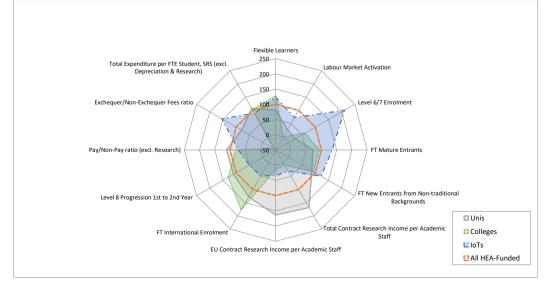

o (excl. Research)   | 3.4    |      |
| Staff Qualifications (Proportion of)                              |       | %    |                                                  |        |      |
| Full-time Permanent Academic Staff with Masters or higher qual.   |       | 95%  |                                                  |        |      |
| Full-time Permanent Academic Staff with Doctorate qualification   |       | 68%  |                                                  |        |      |
| All Permanent Academic Staff with Masters or higher qualification |       | 92%  |                                                  |        |      |
| All Permanent Academic Staff with Doctorate qualification         |       | 63%  |                                                  |        |      |



### Institutes of Technology



### Institutes of Technology - Profile 2016/17

|                                                                                                                                                                                                                                                                                                                                                                                                                                                                                                                                                                                | Entrants