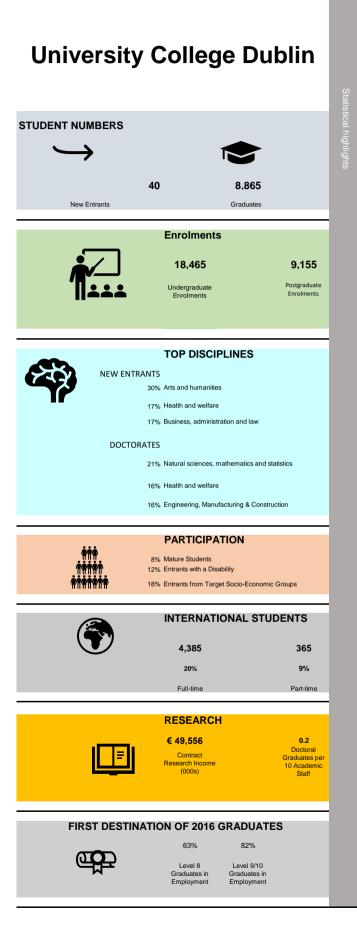

**Overview of Irish Higher Education Sector** 

| Universities                 |                                     |                                                                                         |                                                          |  |  |  |
|------------------------------|-------------------------------------|-----------------------------------------------------------------------------------------|----------------------------------------------------------|--|--|--|
| STUDENT NUMBERS              |                                     |                                                                                         |                                                          |  |  |  |
| $ \rightarrow $              |                                     |                                                                                         |                                                          |  |  |  |
| -                            |                                     |                                                                                         |                                                          |  |  |  |
|                              | 350                                 | 38,835                                                                                  | 5                                                        |  |  |  |
| New Entrants                 |                                     | Graduates                                                                               | _                                                        |  |  |  |
|                              | Enroli                              | nents                                                                                   |                                                          |  |  |  |
| •                            | 94,1                                | 80                                                                                      | 31,100                                                   |  |  |  |
|                              | Undergra                            | aduate                                                                                  | Postgraduate                                             |  |  |  |
|                              | Enrolm                              | ents                                                                                    | Enrolments                                               |  |  |  |
|                              |                                     |                                                                                         |                                                          |  |  |  |
|                              | TOP D                               | SCIPLINES                                                                               |                                                          |  |  |  |
| NEW ENT                      | RANTS                               |                                                                                         |                                                          |  |  |  |
|                              | 28% Arts and h                      |                                                                                         |                                                          |  |  |  |
|                              |                                     | administration and law<br>iences, mathematics ar                                        | ud statistics                                            |  |  |  |
|                              |                                     | iences, mainematics ar                                                                  | IU SIAUSIIUS                                             |  |  |  |
| DOCTC                        |                                     |                                                                                         | 1.1.2.2.                                                 |  |  |  |
|                              |                                     | iences, mathematics ar                                                                  | id statistics                                            |  |  |  |
|                              | 19% Health and                      |                                                                                         |                                                          |  |  |  |
|                              | 14% Social scie                     | ences, journalism and ir                                                                | formation                                                |  |  |  |
|                              | PART                                |                                                                                         |                                                          |  |  |  |
|                              | 7% Mature St                        |                                                                                         |                                                          |  |  |  |
| ੶੶੶੶੶੶੶<br><b>ਜ਼ਜ਼ਜ਼ਜ਼ਜ਼</b> | 12% Entrants w<br>22% Entrants fr   | rith a Disability                                                                       | omic Groups                                              |  |  |  |
|                              |                                     |                                                                                         | _                                                        |  |  |  |
|                              | INTER                               | NATIONAL ST                                                                             | TUDENTS                                                  |  |  |  |
|                              | 16,4                                | 10                                                                                      | 910                                                      |  |  |  |
|                              | 165                                 | 6                                                                                       | 6%                                                       |  |  |  |
|                              | Full-t                              | me                                                                                      | Part-time                                                |  |  |  |
|                              |                                     |                                                                                         |                                                          |  |  |  |
|                              | DECE                                |                                                                                         | _                                                        |  |  |  |
|                              | RESE                                |                                                                                         | 0.2                                                      |  |  |  |
| I <u>LE</u> I                | <b>€ 277,</b><br>Contr              | <b>163</b><br>act                                                                       | <b>0.2</b><br>Doctoral<br>Graduates per                  |  |  |  |
|                              | € 277,                              | 163<br>act<br>Income                                                                    | Doctoral                                                 |  |  |  |
|                              | € 277,<br>Contr<br>Research         | 163<br>act<br>Income                                                                    | Doctoral<br>Graduates per<br>10 Academic                 |  |  |  |
|                              | € 277,<br>Contr<br>Research<br>(000 | <b>163</b><br>act<br>Income<br>s)                                                       | Doctoral<br>Graduates per<br>10 Academic<br>Staff        |  |  |  |
| FIRST DESTIN                 | € 277,<br>Contr<br>Research<br>(000 | 163<br>act<br>Income<br>s)<br>2016 GRADUA                                               | Doctoral<br>Graduates per<br>10 Academic<br>Staff        |  |  |  |
| FIRST DESTIN                 | € 277,<br>Contr<br>Research<br>(000 | 163<br>act<br>Income<br>s)<br>2016 GRADUA<br>% 81%                                      | Doctoral<br>Graduates per<br>10 Academic<br>Staff        |  |  |  |
|                              | € 277,<br>Contr<br>Research<br>(000 | 163<br>act<br>Income<br>s)<br>2016 GRADUA<br>% 81%<br>18 Level 9/10<br>tes in Graduates | Doctoral<br>Graduates per<br>10 Academic<br>Staff<br>TES |  |  |  |