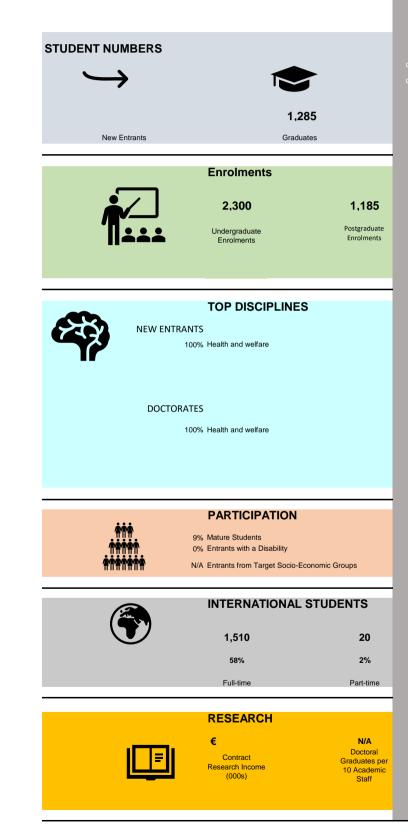

**Overview of Irish Higher Education Sector** 

| Universities                 |                                     |                                                                                         |                                                          |  |  |  |
|------------------------------|-------------------------------------|-----------------------------------------------------------------------------------------|----------------------------------------------------------|--|--|--|
| STUDENT NUMBERS              |                                     |                                                                                         |                                                          |  |  |  |
| $ \rightarrow $              |                                     |                                                                                         |                                                          |  |  |  |
| -                            |                                     |                                                                                         |                                                          |  |  |  |
|                              | 350                                 | 38,835                                                                                  | 5                                                        |  |  |  |
| New Entrants                 |                                     | Graduates                                                                               | _                                                        |  |  |  |
|                              | Enroli                              | nents                                                                                   |                                                          |  |  |  |
| •                            | 94,1                                | 80                                                                                      | 31,100                                                   |  |  |  |
|                              | Undergra                            | aduate                                                                                  | Postgraduate                                             |  |  |  |
|                              | Enrolm                              | ents                                                                                    | Enrolments                                               |  |  |  |
|                              |                                     |                                                                                         |                                                          |  |  |  |
|                              | TOP D                               | SCIPLINES                                                                               |                                                          |  |  |  |
| NEW ENT                      | RANTS                               |                                                                                         |                                                          |  |  |  |
|                              | 28% Arts and h                      |                                                                                         |                                                          |  |  |  |
|                              |                                     | administration and law<br>iences, mathematics ar                                        | ud statistics                                            |  |  |  |
|                              |                                     | iences, mainematics ar                                                                  | IU SIAUSIIUS                                             |  |  |  |
| DOCTC                        |                                     |                                                                                         | 1.1.2.2.                                                 |  |  |  |
|                              |                                     | iences, mathematics ar                                                                  | id statistics                                            |  |  |  |
|                              | 19% Health and                      |                                                                                         |                                                          |  |  |  |
|                              | 14% Social scie                     | ences, journalism and ir                                                                | formation                                                |  |  |  |
|                              | PART                                |                                                                                         |                                                          |  |  |  |
|                              | 7% Mature St                        |                                                                                         |                                                          |  |  |  |
| ੶੶੶੶੶੶੶<br><b>ਜ਼ਜ਼ਜ਼ਜ਼ਜ਼</b> | 12% Entrants w<br>22% Entrants fr   | rith a Disability                                                                       | omic Groups                                              |  |  |  |
|                              |                                     |                                                                                         | _                                                        |  |  |  |
|                              | INTER                               | NATIONAL ST                                                                             | TUDENTS                                                  |  |  |  |
|                              | 16,4                                | 10                                                                                      | 910                                                      |  |  |  |
|                              | 165                                 | 6                                                                                       | 6%                                                       |  |  |  |
|                              | Full-t                              | me                                                                                      | Part-time                                                |  |  |  |
|                              |                                     |                                                                                         |                                                          |  |  |  |
|                              | DECE                                |                                                                                         | _                                                        |  |  |  |
|                              | RESE                                |                                                                                         | 0.2                                                      |  |  |  |
| I <u>LE</u> I                | <b>€ 277,</b><br>Contr              | <b>163</b><br>act                                                                       | <b>0.2</b><br>Doctoral<br>Graduates per                  |  |  |  |
|                              | € 277,                              | 163<br>act<br>Income                                                                    | Doctoral                                                 |  |  |  |
|                              | € 277,<br>Contr<br>Research         | 163<br>act<br>Income                                                                    | Doctoral<br>Graduates per<br>10 Academic                 |  |  |  |
|                              | € 277,<br>Contr<br>Research<br>(000 | <b>163</b><br>act<br>Income<br>s)                                                       | Doctoral<br>Graduates per<br>10 Academic<br>Staff        |  |  |  |
| FIRST DESTIN                 | € 277,<br>Contr<br>Research<br>(000 | 163<br>act<br>Income<br>s)<br>2016 GRADUA                                               | Doctoral<br>Graduates per<br>10 Academic<br>Staff        |  |  |  |
| FIRST DESTIN                 | € 277,<br>Contr<br>Research<br>(000 | 163<br>act<br>Income<br>s)<br>2016 GRADUA<br>% 81%                                      | Doctoral<br>Graduates per<br>10 Academic<br>Staff        |  |  |  |
|                              | € 277,<br>Contr<br>Research<br>(000 | 163<br>act<br>Income<br>s)<br>2016 GRADUA<br>% 81%<br>18 Level 9/10<br>tes in Graduates | Doctoral<br>Graduates per<br>10 Academic<br>Staff<br>TES |  |  |  |