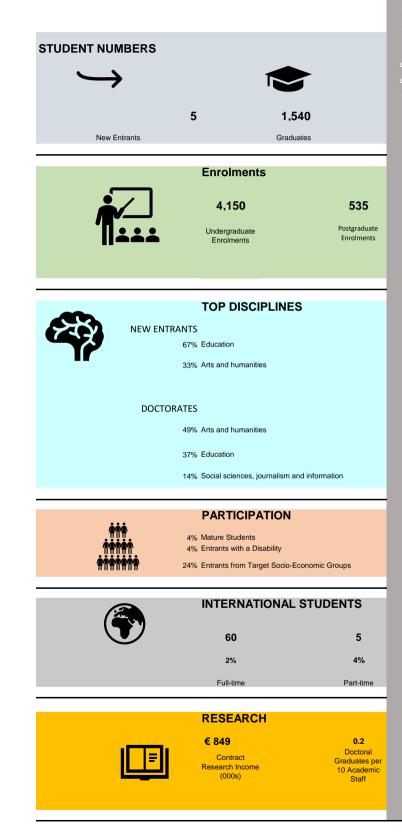

**Overview of Irish Higher Education Sector** 

| Universities                 |                                     |                                                                                         |                                                          |  |  |  |
|------------------------------|-------------------------------------|-----------------------------------------------------------------------------------------|----------------------------------------------------------|--|--|--|
| STUDENT NUMBERS              |                                     |                                                                                         |                                                          |  |  |  |
| $ \rightarrow $              |                                     |                                                                                         |                                                          |  |  |  |
| -                            |                                     |                                                                                         |                                                          |  |  |  |
|                              | 350                                 | 38,835                                                                                  | 5                                                        |  |  |  |
| New Entrants                 |                                     | Graduates                                                                               | _                                                        |  |  |  |
|                              | Enroli                              | nents                                                                                   |                                                          |  |  |  |
| •                            | 94,1                                | 80                                                                                      | 31,100                                                   |  |  |  |
|                              | Undergra                            | aduate                                                                                  | Postgraduate                                             |  |  |  |
|                              | Enrolm                              | ents                                                                                    | Enrolments                                               |  |  |  |
|                              |                                     |                                                                                         |                                                          |  |  |  |
|                              | TOP D                               | SCIPLINES                                                                               |                                                          |  |  |  |
| NEW ENT                      | RANTS                               |                                                                                         |                                                          |  |  |  |
|                              | 28% Arts and h                      |                                                                                         |                                                          |  |  |  |
|                              |                                     | administration and law<br>iences, mathematics ar                                        | ud statistics                                            |  |  |  |
|                              |                                     | iences, mainematics ar                                                                  | IU SIAUSIIUS                                             |  |  |  |
| DOCTC                        |                                     |                                                                                         | 1.1.2.2.                                                 |  |  |  |
|                              |                                     | iences, mathematics ar                                                                  | id statistics                                            |  |  |  |
|                              | 19% Health and                      |                                                                                         |                                                          |  |  |  |
|                              | 14% Social scie                     | ences, journalism and ir                                                                | formation                                                |  |  |  |
|                              | PART                                |                                                                                         |                                                          |  |  |  |
|                              | 7% Mature St                        |                                                                                         |                                                          |  |  |  |
| ੶੶੶੶੶੶੶<br><b>ਜ਼ਜ਼ਜ਼ਜ਼ਜ਼</b> | 12% Entrants w<br>22% Entrants fr   | rith a Disability                                                                       | omic Groups                                              |  |  |  |
|                              |                                     |                                                                                         | _                                                        |  |  |  |
|                              | INTER                               | NATIONAL ST                                                                             | TUDENTS                                                  |  |  |  |
|                              | 16,4                                | 10                                                                                      | 910                                                      |  |  |  |
|                              | 165                                 | 6                                                                                       | 6%                                                       |  |  |  |
|                              | Full-t                              | me                                                                                      | Part-time                                                |  |  |  |
|                              |                                     |                                                                                         |                                                          |  |  |  |
|                              | DECE                                |                                                                                         | _                                                        |  |  |  |
|                              | RESE                                |                                                                                         | 0.2                                                      |  |  |  |
| I <u>LE</u> I                | <b>€ 277,</b><br>Contr              | <b>163</b><br>act                                                                       | <b>0.2</b><br>Doctoral<br>Graduates per                  |  |  |  |
|                              | € 277,                              | 163<br>act<br>Income                                                                    | Doctoral                                                 |  |  |  |
|                              | € 277,<br>Contr<br>Research         | 163<br>act<br>Income                                                                    | Doctoral<br>Graduates per<br>10 Academic                 |  |  |  |
|                              | € 277,<br>Contr<br>Research<br>(000 | <b>163</b><br>act<br>Income<br>s)                                                       | Doctoral<br>Graduates per<br>10 Academic<br>Staff        |  |  |  |
| FIRST DESTIN                 | € 277,<br>Contr<br>Research<br>(000 | 163<br>act<br>Income<br>s)<br>2016 GRADUA                                               | Doctoral<br>Graduates per<br>10 Academic<br>Staff        |  |  |  |
| FIRST DESTIN                 | € 277,<br>Contr<br>Research<br>(000 | 163<br>act<br>Income<br>s)<br>2016 GRADUA<br>% 81%                                      | Doctoral<br>Graduates per<br>10 Academic<br>Staff        |  |  |  |
|                              | € 277,<br>Contr<br>Research<br>(000 | 163<br>act<br>Income<br>s)<br>2016 GRADUA<br>% 81%<br>18 Level 9/10<br>tes in Graduates | Doctoral<br>Graduates per<br>10 Academic<br>Staff<br>TES |  |  |  |