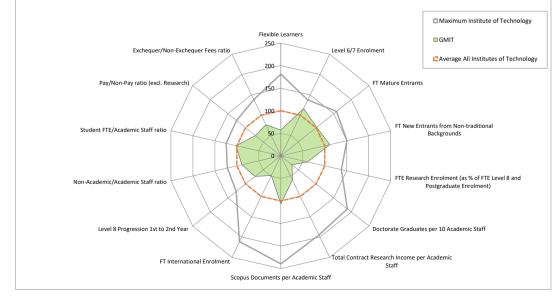

When comparing institutions, the metrics should be interpreted and understood in light of the mission and vision of an institution and in the context of the broader institutional profile because factors such as the disciplinary mix, the levels and modes of study and the characteristics of the student body are all important in understanding the performance of an institution.