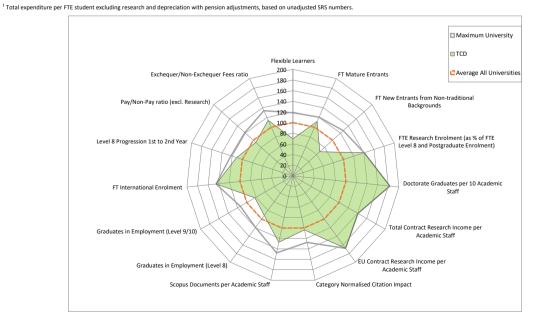

When comparing institutions, the metrics should be interpreted and understood in light of the mission and vision of an institution and in the context of the broader institutional profile because factors such as the disciplinary mix, the levels and modes of study and the characteristics of the student body are all important in understanding the performance of an institution.