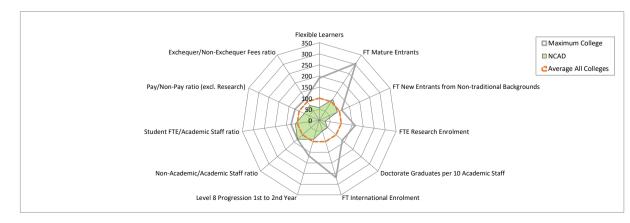

When comparing institutions, the metrics should be interpreted and understood in light of the mission and vision of an institution and in the context of the broader institutional profile because factors such as the disciplinary mix, the levels and modes of study and the characteristics of the student body are all important in understanding the performance of an institution.