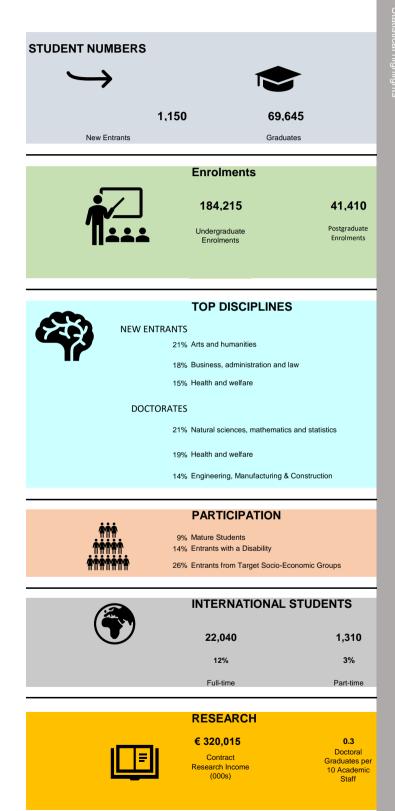

**Overview of Irish Higher Education Sector** 

| Universities                 |                                     |                                                                                         |                                                          |  |  |  |
|------------------------------|-------------------------------------|-----------------------------------------------------------------------------------------|----------------------------------------------------------|--|--|--|
| STUDENT NUMBERS              |                                     |                                                                                         |                                                          |  |  |  |
| $ \rightarrow $              |                                     |                                                                                         |                                                          |  |  |  |
| -                            |                                     |                                                                                         |                                                          |  |  |  |
|                              | 350                                 | 38,835                                                                                  | 5                                                        |  |  |  |
| New Entrants                 |                                     | Graduates                                                                               | _                                                        |  |  |  |
|                              | Enroli                              | nents                                                                                   |                                                          |  |  |  |
| •                            | 94,1                                | 80                                                                                      | 31,100                                                   |  |  |  |
|                              | Undergra                            | aduate                                                                                  | Postgraduate                                             |  |  |  |
|                              | Enrolm                              | ents                                                                                    | Enrolments                                               |  |  |  |
|                              |                                     |                                                                                         |                                                          |  |  |  |
|                              | TOP D                               | SCIPLINES                                                                               |                                                          |  |  |  |
| NEW ENT                      | RANTS                               |                                                                                         |                                                          |  |  |  |
|                              | 28% Arts and h                      |                                                                                         |                                                          |  |  |  |
|                              |                                     | administration and law<br>iences, mathematics ar                                        | ud statistics                                            |  |  |  |
|                              |                                     | iences, mainematics ar                                                                  | IU SIAUSIIUS                                             |  |  |  |
| DOCTC                        |                                     |                                                                                         | 1.1.2.2.                                                 |  |  |  |
|                              |                                     | iences, mathematics ar                                                                  | id statistics                                            |  |  |  |
|                              | 19% Health and                      |                                                                                         |                                                          |  |  |  |
|                              | 14% Social scie                     | ences, journalism and ir                                                                | formation                                                |  |  |  |
|                              | PART                                |                                                                                         |                                                          |  |  |  |
|                              | 7% Mature St                        |                                                                                         |                                                          |  |  |  |
| ੶੶੶੶੶੶੶<br><b>ਜ਼ਜ਼ਜ਼ਜ਼ਜ਼</b> | 12% Entrants w<br>22% Entrants fr   | rith a Disability                                                                       | omic Groups                                              |  |  |  |
|                              |                                     |                                                                                         | _                                                        |  |  |  |
|                              | INTER                               | NATIONAL ST                                                                             | TUDENTS                                                  |  |  |  |
|                              | 16,4                                | 10                                                                                      | 910                                                      |  |  |  |
|                              | 165                                 | 6                                                                                       | 6%                                                       |  |  |  |
|                              | Full-t                              | me                                                                                      | Part-time                                                |  |  |  |
|                              |                                     |                                                                                         |                                                          |  |  |  |
|                              | DECE                                |                                                                                         | _                                                        |  |  |  |
|                              | RESE                                |                                                                                         | 0.2                                                      |  |  |  |
| I <u>LE</u> I                | <b>€ 277,</b><br>Contr              | <b>163</b><br>act                                                                       | <b>0.2</b><br>Doctoral<br>Graduates per                  |  |  |  |
|                              | € 277,                              | 163<br>act<br>Income                                                                    | Doctoral                                                 |  |  |  |
|                              | € 277,<br>Contr<br>Research         | 163<br>act<br>Income                                                                    | Doctoral<br>Graduates per<br>10 Academic                 |  |  |  |
|                              | € 277,<br>Contr<br>Research<br>(000 | <b>163</b><br>act<br>Income<br>s)                                                       | Doctoral<br>Graduates per<br>10 Academic<br>Staff        |  |  |  |
| FIRST DESTIN                 | € 277,<br>Contr<br>Research<br>(000 | 163<br>act<br>Income<br>s)<br>2016 GRADUA                                               | Doctoral<br>Graduates per<br>10 Academic<br>Staff        |  |  |  |
| FIRST DESTIN                 | € 277,<br>Contr<br>Research<br>(000 | 163<br>act<br>Income<br>s)<br>2016 GRADUA<br>% 81%                                      | Doctoral<br>Graduates per<br>10 Academic<br>Staff        |  |  |  |
|                              | € 277,<br>Contr<br>Research<br>(000 | 163<br>act<br>Income<br>s)<br>2016 GRADUA<br>% 81%<br>18 Level 9/10<br>tes in Graduates | Doctoral<br>Graduates per<br>10 Academic<br>Staff<br>TES |  |  |  |