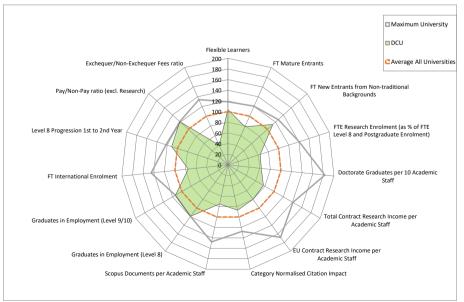

When comparing institutions, the metrics should be interpreted and understood in light of the mission and vision of an institution and in the context of the broader institutional profile because factors such as the disciplinary mix, the levels and modes of study and the characteristics of the student body are all important in understanding the performance of an institution.