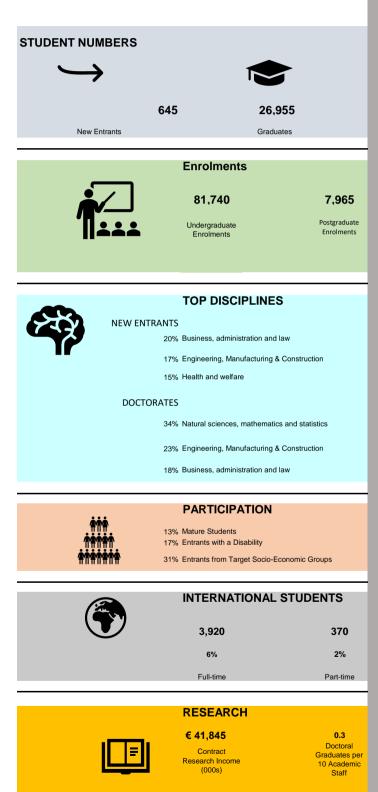

**Overview of Irish Higher Education Sector** 

| Universities                 |                                     |                                                                                         |                                                          |  |  |  |
|------------------------------|-------------------------------------|-----------------------------------------------------------------------------------------|----------------------------------------------------------|--|--|--|
| STUDENT NUMBERS              |                                     |                                                                                         |                                                          |  |  |  |
| $ \rightarrow $              |                                     |                                                                                         |                                                          |  |  |  |
| -                            |                                     |                                                                                         |                                                          |  |  |  |
|                              | 350                                 | 38,835                                                                                  | 5                                                        |  |  |  |
| New Entrants                 |                                     | Graduates                                                                               | _                                                        |  |  |  |
|                              | Enroli                              | nents                                                                                   |                                                          |  |  |  |
| •                            | 94,1                                | 80                                                                                      | 31,100                                                   |  |  |  |
|                              | Undergra                            | aduate                                                                                  | Postgraduate                                             |  |  |  |
|                              | Enrolm                              | ents                                                                                    | Enrolments                                               |  |  |  |
|                              |                                     |                                                                                         |                                                          |  |  |  |
|                              | TOP D                               | SCIPLINES                                                                               |                                                          |  |  |  |
| NEW ENT                      | RANTS                               |                                                                                         |                                                          |  |  |  |
|                              | 28% Arts and h                      |                                                                                         |                                                          |  |  |  |
|                              |                                     | administration and law<br>iences, mathematics ar                                        | ud statistics                                            |  |  |  |
|                              |                                     | iences, mainematics ar                                                                  | IU SIAUSIIUS                                             |  |  |  |
| DOCTC                        |                                     |                                                                                         | 1.1.2.2.                                                 |  |  |  |
|                              |                                     | iences, mathematics ar                                                                  | id statistics                                            |  |  |  |
|                              | 19% Health and                      |                                                                                         |                                                          |  |  |  |
|                              | 14% Social scie                     | ences, journalism and ir                                                                | formation                                                |  |  |  |
|                              | PART                                |                                                                                         |                                                          |  |  |  |
|                              | 7% Mature St                        |                                                                                         |                                                          |  |  |  |
| ੶੶੶੶੶੶੶<br><b>ਜ਼ਜ਼ਜ਼ਜ਼ਜ਼</b> | 12% Entrants w<br>22% Entrants fr   | rith a Disability                                                                       | omic Groups                                              |  |  |  |
|                              |                                     |                                                                                         | _                                                        |  |  |  |
|                              | INTER                               | NATIONAL ST                                                                             | TUDENTS                                                  |  |  |  |
|                              | 16,4                                | 10                                                                                      | 910                                                      |  |  |  |
|                              | 165                                 | 6                                                                                       | 6%                                                       |  |  |  |
|                              | Full-t                              | me                                                                                      | Part-time                                                |  |  |  |
|                              |                                     |                                                                                         |                                                          |  |  |  |
|                              | DECE                                |                                                                                         | _                                                        |  |  |  |
|                              | RESE                                |                                                                                         | 0.2                                                      |  |  |  |
| I <u>LE</u> I                | <b>€ 277,</b><br>Contr              | <b>163</b><br>act                                                                       | <b>0.2</b><br>Doctoral<br>Graduates per                  |  |  |  |
|                              | € 277,                              | 163<br>act<br>Income                                                                    | Doctoral                                                 |  |  |  |
|                              | € 277,<br>Contr<br>Research         | 163<br>act<br>Income                                                                    | Doctoral<br>Graduates per<br>10 Academic                 |  |  |  |
|                              | € 277,<br>Contr<br>Research<br>(000 | <b>163</b><br>act<br>Income<br>s)                                                       | Doctoral<br>Graduates per<br>10 Academic<br>Staff        |  |  |  |
| FIRST DESTIN                 | € 277,<br>Contr<br>Research<br>(000 | 163<br>act<br>Income<br>s)<br>2016 GRADUA                                               | Doctoral<br>Graduates per<br>10 Academic<br>Staff        |  |  |  |
| FIRST DESTIN                 | € 277,<br>Contr<br>Research<br>(000 | 163<br>act<br>Income<br>s)<br>2016 GRADUA<br>% 81%                                      | Doctoral<br>Graduates per<br>10 Academic<br>Staff        |  |  |  |
|                              | € 277,<br>Contr<br>Research<br>(000 | 163<br>act<br>Income<br>s)<br>2016 GRADUA<br>% 81%<br>18 Level 9/10<br>tes in Graduates | Doctoral<br>Graduates per<br>10 Academic<br>Staff<br>TES |  |  |  |