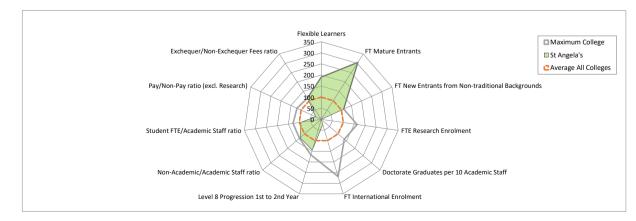

When comparing institutions, the metrics should be interpreted and understood in light of the mission and vision of an institution and in the context of the broader institutional profile because factors such as the disciplinary mix, the levels and modes of study and the characteristics of the student body are all important in understanding the performance of an institution.