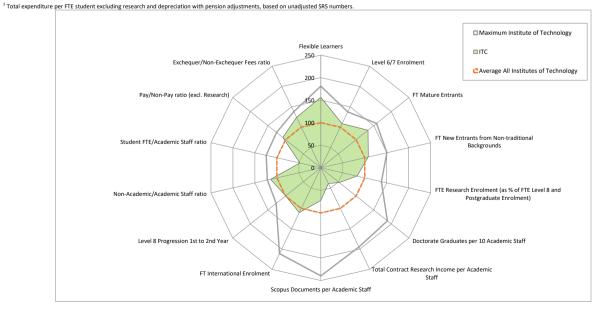

When comparing institutions, the metrics should be interpreted and understood in light of the mission and vision of an institution and in the context of the broader institutional profile because factors such as the disciplinary mix, the levels and modes of study and the characteristics of the student body are all important in understanding the performance of an institution.