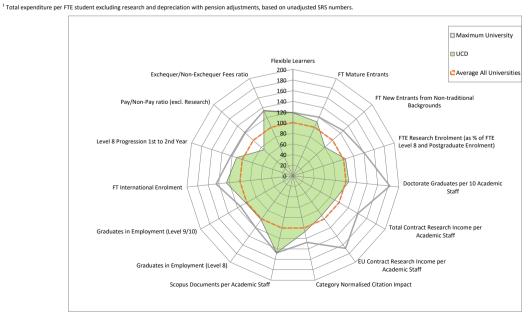

When comparing institutions, the metrics should be interpreted and understood in light of the mission and vision of an institution and in the context of the broader institutional profile because factors such as the disciplinary mix, the levels and modes of study and the characteristics of the student body are all important in understanding the performance of an institution.