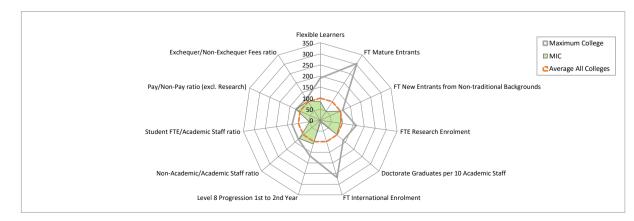

When comparing institutions, the metrics should be interpreted and understood in light of the mission and vision of an institution and in the context of the broader institutional profile because factors such as the disciplinary mix, the levels and modes of study and the characteristics of the student body are all important in understanding the performance of an institution.