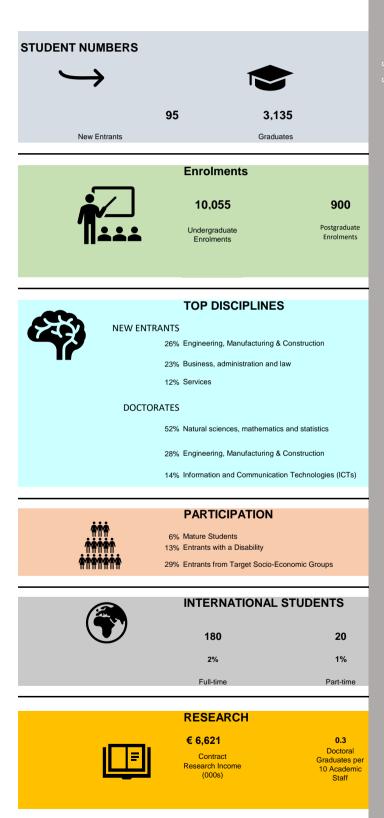

**Overview of Irish Higher Education Sector** 

| Universities                 |                                     |                                                                                         |                                                          |  |  |  |
|------------------------------|-------------------------------------|-----------------------------------------------------------------------------------------|----------------------------------------------------------|--|--|--|
| STUDENT NUMBERS              |                                     |                                                                                         |                                                          |  |  |  |
| $ \rightarrow $              |                                     |                                                                                         |                                                          |  |  |  |
| -                            |                                     |                                                                                         |                                                          |  |  |  |
|                              | 350                                 | 38,835                                                                                  | 5                                                        |  |  |  |
| New Entrants                 |                                     | Graduates                                                                               | _                                                        |  |  |  |
|                              | Enroli                              | nents                                                                                   |                                                          |  |  |  |
| •                            | 94,1                                | 80                                                                                      | 31,100                                                   |  |  |  |
|                              | Undergra                            | aduate                                                                                  | Postgraduate                                             |  |  |  |
|                              | Enrolm                              | ents                                                                                    | Enrolments                                               |  |  |  |
|                              |                                     |                                                                                         |                                                          |  |  |  |
|                              | TOP D                               | SCIPLINES                                                                               |                                                          |  |  |  |
| NEW ENT                      | RANTS                               |                                                                                         |                                                          |  |  |  |
|                              | 28% Arts and h                      |                                                                                         |                                                          |  |  |  |
|                              |                                     | administration and law<br>iences, mathematics ar                                        | ud statistics                                            |  |  |  |
|                              |                                     | iences, mainematics ar                                                                  | IU SIAUSIIUS                                             |  |  |  |
| DOCTC                        |                                     |                                                                                         | 1.1.2.2.                                                 |  |  |  |
|                              |                                     | iences, mathematics ar                                                                  | id statistics                                            |  |  |  |
|                              | 19% Health and                      |                                                                                         |                                                          |  |  |  |
|                              | 14% Social scie                     | ences, journalism and ir                                                                | formation                                                |  |  |  |
|                              | PART                                |                                                                                         |                                                          |  |  |  |
|                              | 7% Mature St                        |                                                                                         |                                                          |  |  |  |
| ੶੶੶੶੶੶੶<br><b>ਜ਼ਜ਼ਜ਼ਜ਼ਜ਼</b> | 12% Entrants w<br>22% Entrants fr   | rith a Disability                                                                       | omic Groups                                              |  |  |  |
|                              |                                     |                                                                                         | _                                                        |  |  |  |
|                              | INTER                               | NATIONAL ST                                                                             | TUDENTS                                                  |  |  |  |
|                              | 16,4                                | 10                                                                                      | 910                                                      |  |  |  |
|                              | 165                                 | 6                                                                                       | 6%                                                       |  |  |  |
|                              | Full-t                              | me                                                                                      | Part-time                                                |  |  |  |
|                              |                                     |                                                                                         |                                                          |  |  |  |
|                              | DECE                                |                                                                                         | _                                                        |  |  |  |
|                              | RESE                                |                                                                                         | 0.2                                                      |  |  |  |
| I <u>LE</u> I                | <b>€ 277,</b><br>Contr              | <b>163</b><br>act                                                                       | <b>0.2</b><br>Doctoral<br>Graduates per                  |  |  |  |
|                              | € 277,                              | 163<br>act<br>Income                                                                    | Doctoral                                                 |  |  |  |
|                              | € 277,<br>Contr<br>Research         | 163<br>act<br>Income                                                                    | Doctoral<br>Graduates per<br>10 Academic                 |  |  |  |
|                              | € 277,<br>Contr<br>Research<br>(000 | <b>163</b><br>act<br>Income<br>s)                                                       | Doctoral<br>Graduates per<br>10 Academic<br>Staff        |  |  |  |
| FIRST DESTIN                 | € 277,<br>Contr<br>Research<br>(000 | 163<br>act<br>Income<br>s)<br>2016 GRADUA                                               | Doctoral<br>Graduates per<br>10 Academic<br>Staff        |  |  |  |
| FIRST DESTIN                 | € 277,<br>Contr<br>Research<br>(000 | 163<br>act<br>Income<br>s)<br>2016 GRADUA<br>% 81%                                      | Doctoral<br>Graduates per<br>10 Academic<br>Staff        |  |  |  |
|                              | € 277,<br>Contr<br>Research<br>(000 | 163<br>act<br>Income<br>s)<br>2016 GRADUA<br>% 81%<br>18 Level 9/10<br>tes in Graduates | Doctoral<br>Graduates per<br>10 Academic<br>Staff<br>TES |  |  |  |