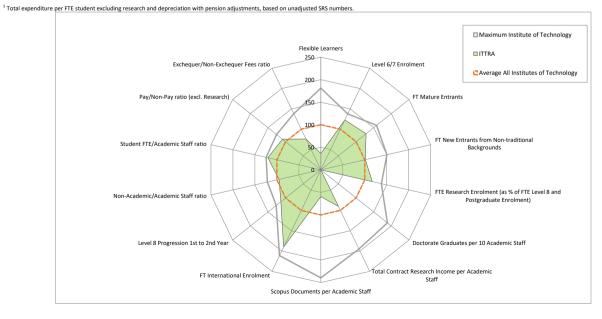

When comparing institutions, the metrics should be interpreted and understood in light of the mission and vision of an institution and in the context of the broader institutional profile because factors such as the disciplinary mix, the levels and modes of study and the characteristics of the student body are all important in understanding the performance of an institution.