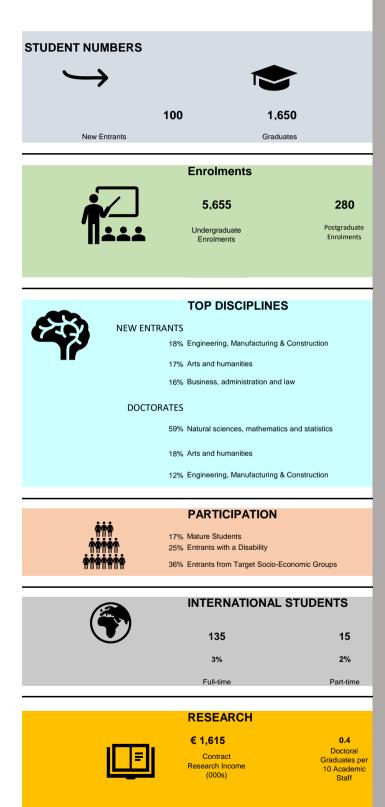

Please note the following:

- This profile reflects the merger of Mater Dei Institute of Education and St. Patrick's College, Drumcondra with Dublin City University. These institutions are no longer reported on separately. The merger should be considered when comparing Dublin City University and University and College sectoral totals with previous years.
- Staff data age and qualification data was not available for IT Tralee. 2015/16 data was used instead<sup>2</sup>.
- Non-progression figures are reported using the standard ISCED categories as opposed to the modified Field of Study categories used in previous profiles and non-progression reports.
- Student and Staff data rounded to nearest 5 in this edition in line with HEA statistical disclosure policy (January 2023 edition)