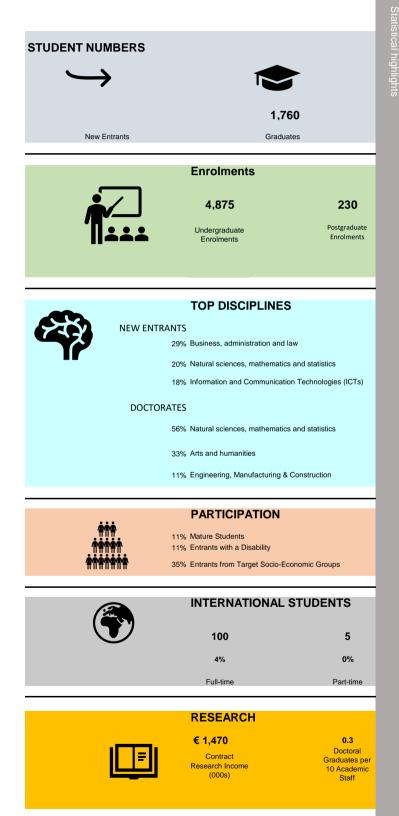

Please note the following:

- This profile reflects the merger of Mater Dei Institute of Education and St. Patrick's College, Drumcondra with Dublin City University. These institutions are no longer reported on separately. The merger should be considered when comparing Dublin City University and University and College sectoral totals with previous years.
- Staff data age and qualification data was not available for IT Tralee. 2015/16 data was used instead<sup>2</sup>.
- Non-progression figures are reported using the standard ISCED categories as opposed to the modified Field of Study categories used in previous profiles and non-progression reports.
- Student and Staff data rounded to nearest 5 in this edition in line with HEA statistical disclosure policy (January 2023 edition)