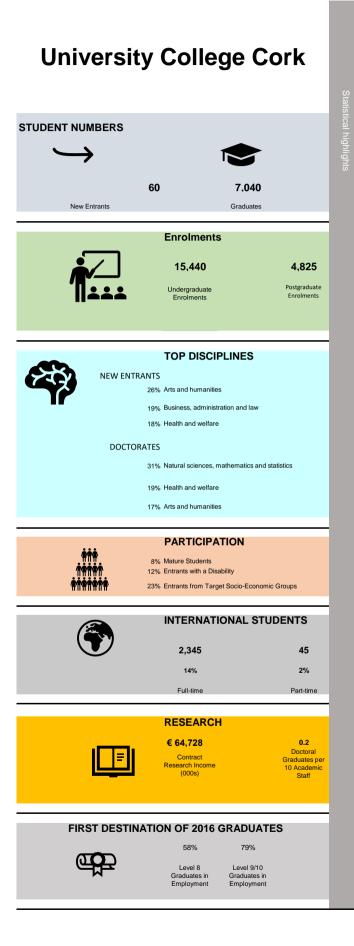

**Overview of Irish Higher Education Sector** 

| Universities                 |                                     |                                                                                         |                                                          |  |  |  |
|------------------------------|-------------------------------------|-----------------------------------------------------------------------------------------|----------------------------------------------------------|--|--|--|
| STUDENT NUMBERS              |                                     |                                                                                         |                                                          |  |  |  |
| $ \rightarrow $              |                                     |                                                                                         |                                                          |  |  |  |
| -                            |                                     |                                                                                         |                                                          |  |  |  |
|                              | 350                                 | 38,835                                                                                  | 5                                                        |  |  |  |
| New Entrants                 |                                     | Graduates                                                                               | _                                                        |  |  |  |
|                              | Enroli                              | nents                                                                                   |                                                          |  |  |  |
| •                            | 94,1                                | 80                                                                                      | 31,100                                                   |  |  |  |
|                              | Undergra                            | aduate                                                                                  | Postgraduate                                             |  |  |  |
|                              | Enrolm                              | ents                                                                                    | Enrolments                                               |  |  |  |
|                              |                                     |                                                                                         |                                                          |  |  |  |
|                              | TOP D                               | SCIPLINES                                                                               |                                                          |  |  |  |
| NEW ENT                      | RANTS                               |                                                                                         |                                                          |  |  |  |
|                              | 28% Arts and h                      |                                                                                         |                                                          |  |  |  |
|                              |                                     | administration and law<br>iences, mathematics ar                                        | ud statistics                                            |  |  |  |
|                              |                                     | iences, mainematics ar                                                                  | IU SIAUSIIUS                                             |  |  |  |
| DOCTC                        |                                     |                                                                                         | 1.1.2.2.                                                 |  |  |  |
|                              |                                     | iences, mathematics ar                                                                  | id statistics                                            |  |  |  |
|                              | 19% Health and                      |                                                                                         |                                                          |  |  |  |
|                              | 14% Social scie                     | ences, journalism and ir                                                                | formation                                                |  |  |  |
|                              | PART                                |                                                                                         |                                                          |  |  |  |
|                              | 7% Mature St                        |                                                                                         |                                                          |  |  |  |
| ੶੶੶੶੶੶੶<br><b>ਜ਼ਜ਼ਜ਼ਜ਼ਜ਼</b> | 12% Entrants w<br>22% Entrants fr   | rith a Disability                                                                       | omic Groups                                              |  |  |  |
|                              |                                     |                                                                                         | _                                                        |  |  |  |
|                              | INTER                               | NATIONAL ST                                                                             | TUDENTS                                                  |  |  |  |
|                              | 16,4                                | 10                                                                                      | 910                                                      |  |  |  |
|                              | 165                                 | 6                                                                                       | 6%                                                       |  |  |  |
|                              | Full-t                              | me                                                                                      | Part-time                                                |  |  |  |
|                              |                                     |                                                                                         |                                                          |  |  |  |
|                              | DECE                                |                                                                                         | _                                                        |  |  |  |
|                              | RESE                                |                                                                                         | 0.2                                                      |  |  |  |
| I <u>LE</u> I                | <b>€ 277,</b><br>Contr              | <b>163</b><br>act                                                                       | <b>0.2</b><br>Doctoral<br>Graduates per                  |  |  |  |
|                              | € 277,                              | 163<br>act<br>Income                                                                    | Doctoral                                                 |  |  |  |
|                              | € 277,<br>Contr<br>Research         | 163<br>act<br>Income                                                                    | Doctoral<br>Graduates per<br>10 Academic                 |  |  |  |
|                              | € 277,<br>Contr<br>Research<br>(000 | <b>163</b><br>act<br>Income<br>s)                                                       | Doctoral<br>Graduates per<br>10 Academic<br>Staff        |  |  |  |
| FIRST DESTIN                 | € 277,<br>Contr<br>Research<br>(000 | 163<br>act<br>Income<br>s)<br>2016 GRADUA                                               | Doctoral<br>Graduates per<br>10 Academic<br>Staff        |  |  |  |
| FIRST DESTIN                 | € 277,<br>Contr<br>Research<br>(000 | 163<br>act<br>Income<br>s)<br>2016 GRADUA<br>% 81%                                      | Doctoral<br>Graduates per<br>10 Academic<br>Staff        |  |  |  |
|                              | € 277,<br>Contr<br>Research<br>(000 | 163<br>act<br>Income<br>s)<br>2016 GRADUA<br>% 81%<br>18 Level 9/10<br>tes in Graduates | Doctoral<br>Graduates per<br>10 Academic<br>Staff<br>TES |  |  |  |