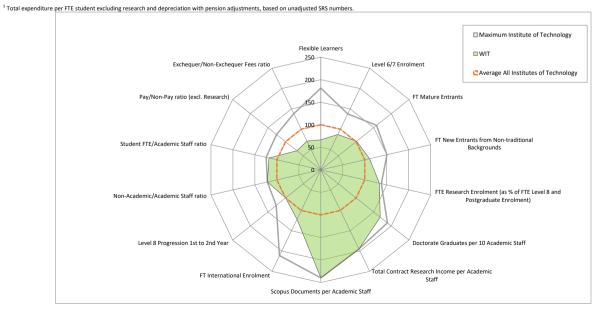

When comparing institutions, the metrics should be interpreted and understood in light of the mission and vision of an institution and in the context of the broader institutional profile because factors such as the disciplinary mix, the levels and modes of study and the characteristics of the student body are all important in understanding the performance of an institution.