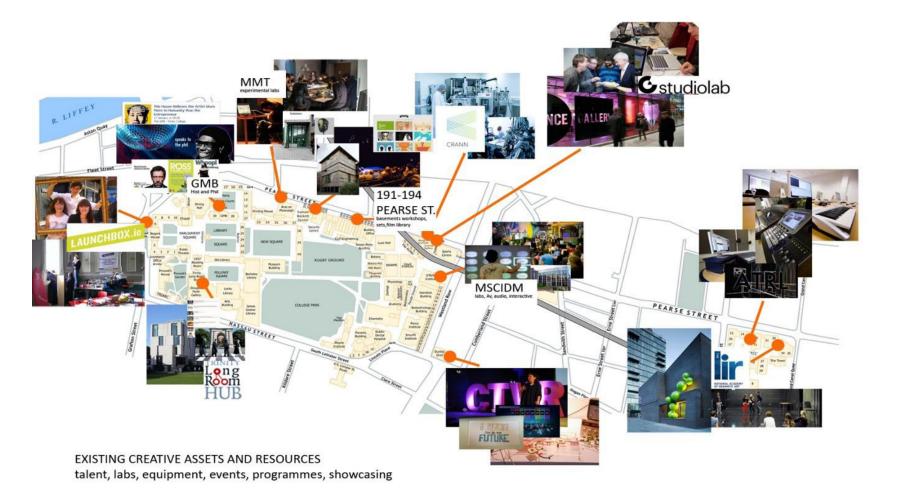

# **Existing Creative Assets and Resources**

01 CRANN - Centre for Research on Adaptive Nanostructures and Nanodevices

02 SCIENCE GALLERY - Science, art & design space

03 LIR - National Academy of Dramatic Art

04 ATRL ~ Arts Technology Research Lab

05 CTVR - Telecommunications Research Centre

05 TRINITY LONG ROOM HUB -Arts & Humanities Research Institute

08 GMB - History & Philosophy

07 MMT - Music & Media

Technologies

09 LAUNCHBOX - Start-up accelerator programme

10 MSCIDM - Interactive Digital Media

Strategic Plan 2014-2010 51

04 ATRL ~ Arts Technology Research Lab

05 CTVR - Telecommunications Research Centre

Arts & Humanities Research Institute

08 GMB - History & Philosophy

07 MMT - Music & Media

Technologies

09 LAUNCHBOX - Start-up accelerator programme

10 MSCIDM - Interactive Digital Media

Strategic Plan 2014-2010 51

05 TRINITY LONG ROOM HUB -