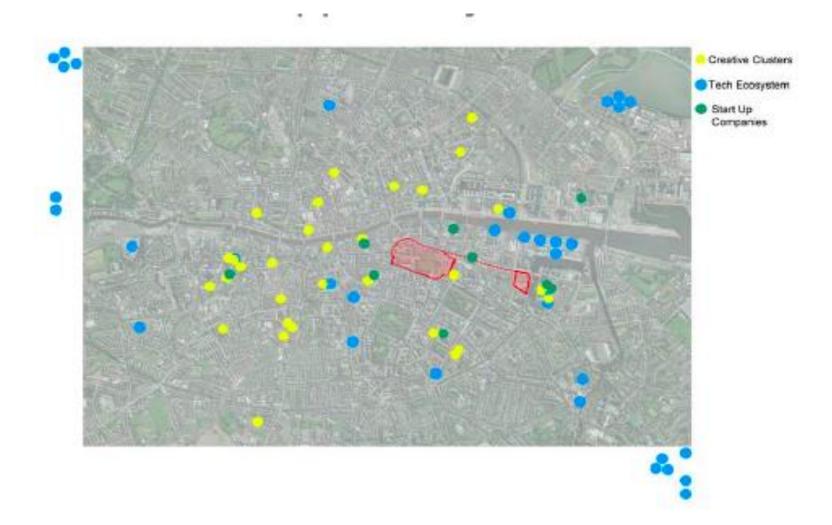

c & Media

Technologies

09 LAUNCHBOX - Start-up accelerator programme



10 MSCIDM - Interactive Digital Media

Strategic Plan 2014-2010 51



### **Existing Creative Assets and Resources**





# **Existing Creative Assets and Resources**







01 CRANN - Centre for Research on Adaptive Nanostructures and Nanodevices

02 SCIENCE GALLERY - Science, art & design space





03 LIR - National Academy of Dramatic Art

04 ATRL ~ Arts Technology Research Lab





05 CTVR - Telecommunications Research Centre

Arts & Humanities Research Institute



08 GMB - History & Philosophy



07 MMT - Music & Media

Technologies

09 LAUNCHBOX - Start-up accelerator programme



10 MSCIDM - Interactive Digital Media

Strategic Plan 2014-2010 51



05 TRINITY LONG ROOM HUB -

### **Innovation Ecosystem**





# **Innovation & Entrepreneurship Hub**





### **Regional Collaborations**





#### **CONNECT** Centre for Future Networks & Communications





UCD Conway Institute of Biomolecular and Biomedical Research

**Trinity Biomedical Sciences Institute**