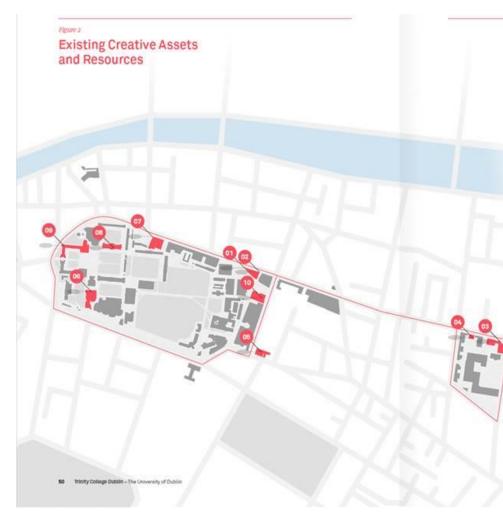

# **Existing Creative Assets and Resources**

01 CRANN - Centre for Research on Adaptive Nanostructures and Nanodevices

02 SCIENCE GALLERY - Science, art & design space

03 LIR - National Academy of Dramatic Art

04 ATRL ~ Arts Technology Research Lab

05 CTVR - Telecommunications Research Centre

05 TRINITY LONG ROOM HUB -Arts & Humanities Research Institute

08 GMB - History & Philosophy

07 MMT - Music & Media

Technologies

09 LAUNCHBOX - Start-up accelerator programme

10 MSCIDM - Interactive Digital Media

Strategic Plan 2014-2010 51

04 ATRL ~ Arts Technology Research Lab

05 CTVR - Telecommunications Research Centre

Arts & Humanities Research Institute

08 GMB - History & Philosophy

07 MMT - Music & Media

Technologies

09 LAUNCHBOX - Start-up accelerator programme

10 MSCIDM - Interactive Digital Media

Strategic Plan 2014-2010 51

05 TRINITY LONG ROOM HUB -